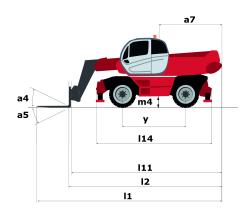

## **Dimensional drawing**

| Other data                              |
|-----------------------------------------|
| Overall length (with forks)             |
| Length to face of forks                 |
| Length of frame                         |
| Wheelbase                               |
| Ground clearance                        |
| Counterweight offset (turret at 90°)    |
| Tilt-up angle                           |
| Tilt-down angle                         |
| Overall length at stabilisers           |
| Outer frame turning radius              |
| Outer turning radius (with forks)       |
| Overall width                           |
| Overall width with stabilisers extended |
| Overall cab width                       |
| Overall height                          |
| Frame Levelling Corrector               |
|                                         |

|     | Metric |
|-----|--------|
| l1  | 8.5 m  |
| 12  | 8.5 m  |
| l14 | 6.57 m |
| у   | 3.75 m |
| m4  | 0.42 m |
| a7  | 3.8 m  |
| a4  | 12 °   |
| a5  | 105 °  |
| l12 | 6.49 m |
| Wa3 | 5.56 m |
| b15 | 5.56 m |
| b1  | 2.5 m  |
| b7  | 7.1 m  |
| b4  | 0.99 m |
| h17 | 3.2 m  |
| a9  | 8°     |

| Imperial    |
|-------------|
| 27 ft 11 in |
| 27 ft 11 in |
| 21 ft 7 in  |
| 12 ft 4 in  |
| 1 ft 5 in   |
| 12 ft 6 in  |
| 12 °        |
| 105°        |
| 21 ft 4 in  |
| 18 ft 3 in  |
| 18 ft 3 in  |
| 8 ft 2 in   |
| 23 ft 4 in  |
| 3 ft 3 in   |
| 10 ft 6 in  |
| 8°          |