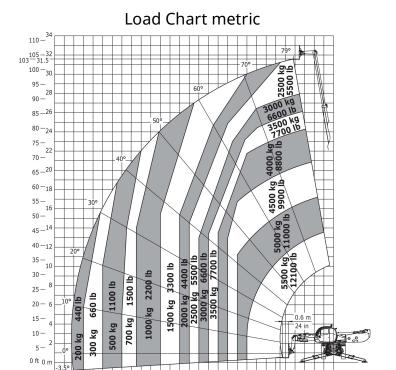

## **Load chart**

## Machine on tyres with forks Metric

Rotation on lowered stabilisers with 1000 kg platform Metric

226 24 22 20 18 16 14 12 10 8 65.5 4 2 0m 85 80 75 70 65 60 55 50 45 40 35 30 25 20 15 10 5 0ft

Rotation on lowered stabilisers with 3D positive / negative Metric