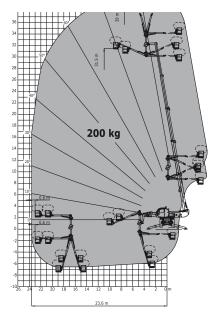

## **Load chart**

## Machine on tyres with forks Metric

Rotation on lowered stabilisers with 1000 kg platform Metric

226 24 22 20 18 16 14 12 10 8 65.5 4 2 0m 85 80 75 70 65 60 55 50 45 40 35 30 25 20 15 10 5 0ft

Rotation on lowered stabilisers with 3D positive / negative Metric

Rotation on lowered stabilisers with 800 kg jib Metric

Rotation on lowered stabilisers with forks Metric

Rotation on lowered stabilisers with winch 7000 kg Metric

Siège Social 430 rue de l'Aubinière - 44150 Ancenis Cedex - France Tel: +33(0)2 40 09 10 11 - Fax: +33 (0)2 40 09 10 97 www.manitou.com