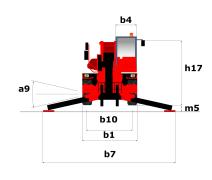

## **Dimensional drawing**

| Other data                              |
|-----------------------------------------|
| Overall length (with forks)             |
| Length to face of forks                 |
| Length of frame                         |
| Wheelbase                               |
| Ground clearance                        |
| Counterweight offset (turret at 90°)    |
| Tilt-up angle                           |
| Tilt-down angle                         |
| Overall length at stabilisers           |
| Outer frame turning radius              |
| Outer turning radius (with forks)       |
| Overall width                           |
| Overall width with stabilisers extended |
| Overall cab width                       |
| Overall height                          |
| Frame Levelling Corrector               |
|                                         |

|     | Metric |
|-----|--------|
| l1  | 8.5 m  |
| 12  | 8.5 m  |
| l14 | 6.57 m |
| у   | 3.75 m |
| m4  | 0.42 m |
| a7  | 3.8 m  |
| a4  | 12 °   |
| a5  | 105 °  |
| l12 | 6.49 m |
| Wa3 | 5.56 m |
| b15 | 5.56 m |
| b1  | 2.5 m  |
| b7  | 7.1 m  |
| b4  | 0.99 m |
| h17 | 3.2 m  |
| a9  | 8°     |

| Imperial    |
|-------------|
| 27 ft 11 in |
| 27 ft 11 in |
| 21 ft 7 in  |
| 12 ft 4 in  |
| 1 ft 5 in   |
| 12 ft 6 in  |
| 12 °        |
| 105°        |
| 21 ft 4 in  |
| 18 ft 3 in  |
| 18 ft 3 in  |
| 8 ft 2 in   |
| 23 ft 4 in  |
| 3 ft 3 in   |
| 10 ft 6 in  |
| 8°          |