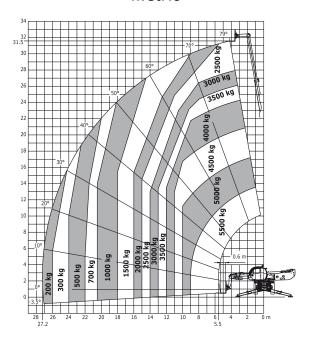

## Machine on tyres with forks Metric

Rotation on lowered stabilisers with 1000 kg platform Metric

226 24 22 20 18 16 14 12 10 8 65.5 4 2 0m 85 80 75 70 65 60 55 50 45 40 35 30 25 20 15 10 5 0ft

Rotation on lowered stabilisers with 3D positive / negative Metric