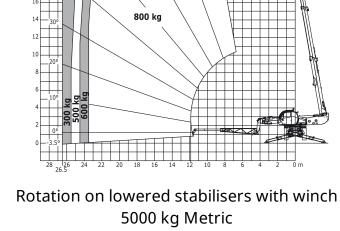

Rotation on lowered stabilisers with 800 kg jib Metric

Rotation on lowered stabilisers with forks Metric

Rotation on lowered stabilisers with winch 7000 kg Metric

Siège Social 430 rue de l'Aubinière - 44150 Ancenis Cedex - France Tel: +33(0)2 40 09 10 11 - Fax: +33 (0)2 40 09 10 97 www.manitou.com