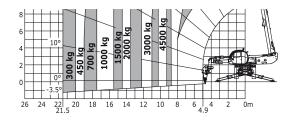

## **Load chart**

## Machine on tyres with forks Metric

Rotation on lowered stabilisers with 1000 kg platform Metric

226 24 22 20 18 16 14 12 10 8 65.5 4 2 0m 85 80 75 70 65 60 55 50 45 40 35 30 25 20 15 10 5 0ft

Rotation on lowered stabilisers with 3D positive / negative Metric

Rotation on lowered stabilisers with 800 kg jib Metric

Rotation on lowered stabilisers with forks Metric

Rotation on lowered stabilisers with winch 7000 kg Metric

Siège Social 430 rue de l'Aubinière - 44150 Ancenis Cedex - France Tel: +33(0)2 40 09 10 11 - Fax: +33 (0)2 40 09 10 97 www.manitou.com