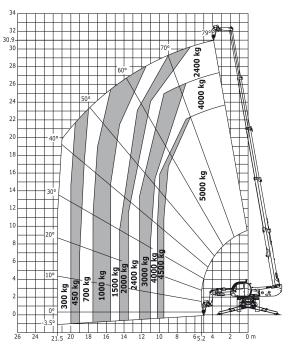

## Machine on tyres with forks Metric

Rotation on lowered stabilisers with 1000 kg platform Metric

226 24 22 20 18 16 14 12 10 8 65.5 4 2 0m 85 80 75 70 65 60 55 50 45 40 35 30 25 20 15 10 5 0ft

Rotation on lowered stabilisers with 3D positive / negative Metric