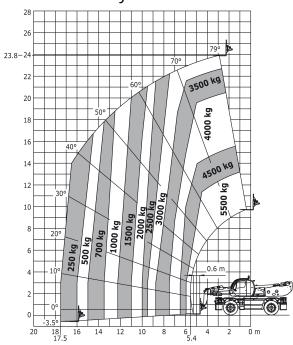

## **Load chart**

## Machine on tyres with forks Metric

Rotation on lowered stabilisers with 1000 kg platform Metric

226 24 22 20 18 16 14 12 10 8 65.5 4 2 0m 85 80 75 70 65 60 55 50 45 40 35 30 25 20 15 10 5 0ft

Rotation on lowered stabilisers with 3D positive / negative Metric