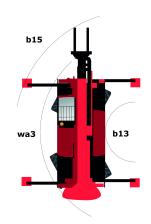

## **Dimensional drawing**

| Other data                              |
|-----------------------------------------|
| Overall length (with forks)             |
| Length to face of forks                 |
| Length of frame                         |
| Wheelbase                               |
| Ground clearance                        |
| Counterweight offset (turret at 90°)    |
| Tilt-up angle                           |
| Tilt-down angle                         |
| Overall length at stabilisers           |
| Outer frame turning radius              |
| Outer turning radius (with forks)       |
| Overall width                           |
| Overall width with stabilisers extended |
| Overall cab width                       |
| Overall height                          |
| Frame Levelling Corrector               |
|                                         |

|     | Metric |
|-----|--------|
| l1  | 8.5 m  |
| 12  | 8.5 m  |
| l14 | 6.57 m |
| у   | 3.75 m |
| m4  | 0.42 m |
| a7  | 3.8 m  |
| a4  | 12 °   |
| a5  | 105 °  |
| l12 | 6.49 m |
| Wa3 | 5.56 m |
| b15 | 5.56 m |
| b1  | 2.5 m  |
| b7  | 7.1 m  |
| b4  | 0.99 m |
| h17 | 3.2 m  |
| a9  | 8°     |

| Imperial    |
|-------------|
| 27 ft 11 in |
| 27 ft 11 in |
| 21 ft 7 in  |
| 12 ft 4 in  |
| 1 ft 5 in   |
| 12 ft 6 in  |
| 12 °        |
| 105°        |
| 21 ft 4 in  |
| 18 ft 3 in  |
| 18 ft 3 in  |
| 8 ft 2 in   |
| 23 ft 4 in  |
| 3 ft 3 in   |
| 10 ft 6 in  |
| 8°          |