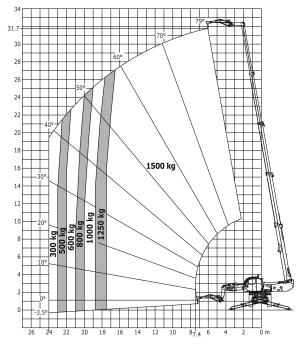

## **Load chart**

## Machine on tyres with forks Metric

Rotation on lowered stabilisers with 1000 kg platform Metric

226 24 22 20 18 16 14 12 10 8 65.5 4 2 0m 85 80 75 70 65 60 55 50 45 40 35 30 25 20 15 10 5 0ft

Rotation on lowered stabilisers with 3D positive / negative Metric

Rotation on lowered stabilisers with 800 kg jib Metric

Rotation on lowered stabilisers with forks Metric

Rotation on lowered stabilisers with winch 7000 kg Metric

Siège Social 430 rue de l'Aubinière - 44150 Ancenis Cedex - France Tel: +33(0)2 40 09 10 11 - Fax: +33 (0)2 40 09 10 97 www.manitou.com