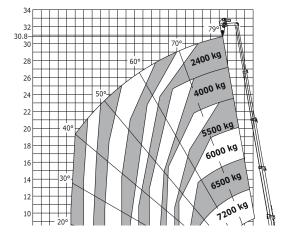

Rotation on lowered stabilisers with 800 kg jib Metric

Rotation on lowered stabilisers with forks Metric

Rotation on lowered stabilisers with winch 7000 kg Metric

Siège Social 430 rue de l'Aubinière - 44150 Ancenis Cedex - France Tel: +33(0)2 40 09 10 11 - Fax: +33 (0)2 40 09 10 97 www.manitou.com