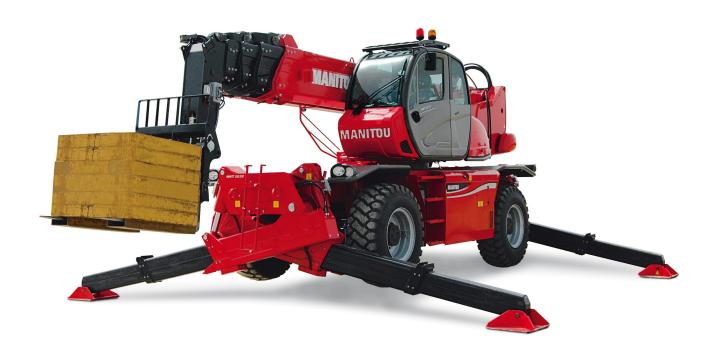

Technical sheet:

## MRT 3255 PRIVILEGE PLUS

| Capacities                                                       |       | Metric                                         | Imperial                                     |
|------------------------------------------------------------------|-------|------------------------------------------------|----------------------------------------------|
| Max. capacity                                                    | Q     | 5500 kg                                        | 12125 lbs                                    |
| Max. lifting height                                              | h3    | 31.6 m                                         | 103 ft 8 in                                  |
| Max. Reach                                                       | 14    | 27.2 m                                         | 89 ft 3 in                                   |
| Neight and dimensions                                            |       |                                                |                                              |
| Ground clearance                                                 | m4    | 0.42 m                                         | 1 ft 5 in                                    |
| Wheelbase                                                        | у     | 3.75 m                                         | 12 ft 4 in                                   |
| Length to face of forks                                          | 12    | 8.5 m                                          | 27 ft 11 in                                  |
| Length of frame                                                  | 114   | 6.57 m                                         | 21 ft 7 in                                   |
| Overall length (with forks)                                      | l1    | 8.5 m                                          | 27 ft 11 in                                  |
| Overall width                                                    | b1    | 2.5 m                                          | 8 ft 2 in                                    |
| Overall width with stabilisers extended                          | b7    | 7.1 m                                          | 23 ft 4 in                                   |
| Overall height                                                   | h17   | 3.2 m                                          | 10 ft 6 in                                   |
| Overall cab width                                                | b4    | 0.99 m                                         | 3 ft 3 in                                    |
| Tilt-down angle                                                  | a5    | 105 °                                          | 105 °                                        |
| Tilt-up angle                                                    | a4    | 103<br>12 °                                    | 12 °                                         |
|                                                                  | 1/e/s | 1200 mm x 50 mm x 15 mm                        | 47.244 in x 1.969 in x 0.591 in              |
| Forks length / width / section                                   | 1/6/5 | 360 °                                          | 47.244 III X 1.969 III X 0.391 III           |
| Furret rotation                                                  | Wa3   | 5.56 m                                         | 18 ft 3 in                                   |
| Outer frame turning radius                                       |       |                                                |                                              |
| nternal turning radius (over tyres)                              | b13   | 1.9 m                                          | 6 ft 3 in                                    |
| Overall weight                                                   |       | 23986 kg                                       | 52880 lbs                                    |
| Mheels                                                           |       |                                                |                                              |
| Tyres type                                                       |       | Pneumatic                                      | Pneumatic                                    |
| Steering wheels (front / rear)                                   |       | 2/2                                            | 2/2                                          |
| Orive wheels (front / rear)                                      |       | 2/2                                            | 2/2                                          |
| Stabilisers                                                      |       |                                                |                                              |
| Stabs Type                                                       |       | Telescopic Triplex                             | Telescopic Triplex                           |
| Controls with stabs                                              |       | Stabs Commands Individual or Simultaneous      | Stabs Commands Individual or Simultaneou     |
| Engine                                                           |       |                                                |                                              |
| Engine brand                                                     |       | Mercedes                                       | Mercedes                                     |
| Engine norm                                                      |       | Stage IV / Tier 4 Final                        | Stage IV / Tier 4 Final                      |
| Engine model                                                     |       | OM 934 LA.E4-1                                 | OM 934 LA.E4-1                               |
| .C. Engine power rating / Power (kW)                             |       | 231 Hp / 170 kW                                | 231 Hp / 170 kW                              |
| Max. torque / Engine rotation                                    |       | 1600 @ 1200 tr/min                             | 1600 @ 1200 tr/min                           |
| Number of cylinders - Capacity of cylinders                      |       | 3400 - 5130 cm <sup>3</sup>                    | 3400 - 313.05 in <sup>3</sup>                |
| Injection                                                        |       | engine Injection direct                        | engine Injection direct                      |
| Engine cooling system                                            |       | Water                                          | Water                                        |
| Number of batteries                                              |       | 2                                              | 2                                            |
| Battery / Batteries capacity                                     |       | 12 V / 120 A                                   | 12 V / 120 A                                 |
| Drawbar pull (Laden)                                             |       | 10500 daN                                      | 10500 daN                                    |
| Transmission                                                     |       |                                                |                                              |
| Transmission type                                                |       | CVT                                            | CVT                                          |
| Max. travel speed (may vary according to applicable regulations) |       | 40 km/h                                        | 24.9 mph                                     |
| Parking brake                                                    |       | Automatic Negative Hand-brake                  | Automatic Negative Hand-brake                |
| Service brake                                                    |       | Oil-immersed multi-discs on front & rear axles | Oil-immersed multi-discs on front & rear axl |
| Hydraulics                                                       |       |                                                |                                              |
| Hydraulic pump type                                              |       | Variable pump                                  | Variable pump                                |
| Hydraulic flow                                                   |       | 210 l/min                                      | 210 l/min                                    |
| Hydraulic Pressure                                               |       | 350 Bar                                        | 24 PSI                                       |
| Tank capacities                                                  |       |                                                |                                              |
| Engine oil                                                       |       | 297 l                                          | 65.33 gal                                    |
| Hydraulic oil                                                    |       | 297                                            | 65.33 gal                                    |
| Fuel tank                                                        |       | 361 l                                          | 79.41 gal                                    |
| Diesel Exhaust fluid (AdBlue® type)                              |       | 541                                            | 79.41 gal                                    |
|                                                                  |       | J+1                                            | 11.00 ydl                                    |
| Noise and vibration                                              |       | 00 4B(A)                                       | 90 4D(A)                                     |
| Noise at driving position (LpA)                                  |       | 80 dB(A)                                       | 80 dB(A)                                     |
| Noise to environment (LwA)                                       |       | 106 dB(A)                                      | 106 dB(A)                                    |
| Vibration to whole hand/arm                                      |       | < 2.50 m/s²                                    | < 2.50 m/s²                                  |
| Miscellaneous                                                    |       |                                                |                                              |
|                                                                  |       | 2 lovesticke                                   | 2 loveticks                                  |
| Controls<br>Safety cabin homologation                            |       | 2 Joysticks<br>Cab ROPS - FOPS Level 2         | 2 Joysticks<br>Cab ROPS - FOPS Level 2       |