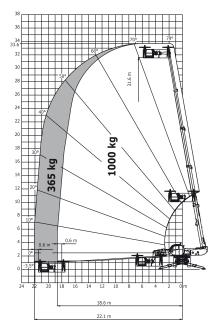

## **Load chart**

Rotation on lowered stabilisers with 800 kg jib Metric

Rotation on lowered stabilisers with forks Metric

Rotation on lowered stabilisers with winch 7000 kg Metric

Siège Social 430 rue de l'Aubinière - 44150 Ancenis Cedex - France Tel: +33(0)2 40 09 10 11 - Fax: +33 (0)2 40 09 10 97 www.manitou.com