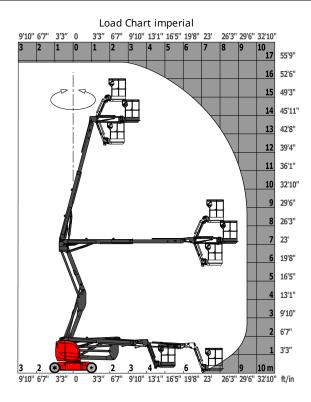

| 18 CSA B354.6 ICES-002-Issue 6<br>dard Canadian EMC |

## Load chart



### **Dimensional drawing**







### **Equipment**

#### Standard

110 V plug with differential circuit breaker

Audible alarm and illuminated indicator lamp (leveling, overload, lowering)

Battery charge indicator lamp

CAN bus technology

Drive safety orientation system

Electric predisposition on boom

Emergency stop button in platform and on frame

Horn in the platform

Hour meter

Integrated diagnostic assistance

Manual emergency lowering

Multi-voltage integrated charger

Negative-type braking on rear wheels

Non-marking rubber tyres

Platform access gate

Proportional controls

Slinging and securing rings

Tool box in platform

Traction battery

Travel possible at maximum height

#### Optional

Air predisposition

Beep on every movement

Beep upon travel

Biodegradable oil

Col