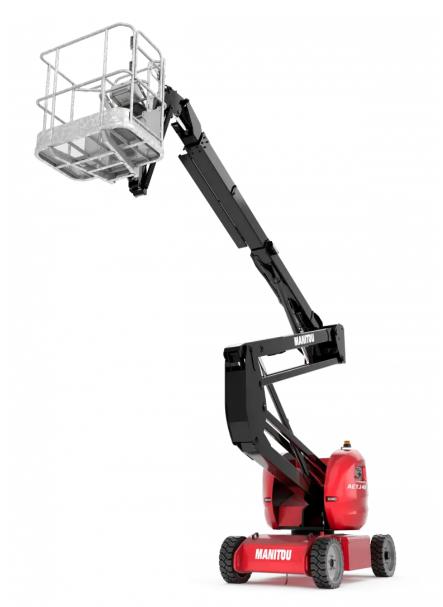

Technical sheet:

# AETJ 49





| Capacities  Working height h21  Platform height h7  Max. outreach r1  Overhang h31  Pendular arm rotation (top / bottom)  Platform capacity Q