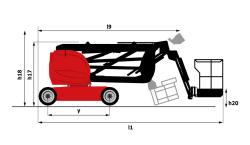

| 18 CSA B354.6 ICES-002-Issue 6<br>dard Canadian EMC |

## Load chart



### **Dimensional drawing**







### **Equipment**

#### Standard

110 V plug with differential circuit breaker

Audible alarm and illuminated indicator lamp (leveling, overload, lowering)

Battery charge indicator lamp

CAN bus technology

Drive safety orientation system

Electric predisposition on boom

Emergency stop button in platform and on frame

Horn in the platform

Hour meter

Integrated diagnostic assistance

Manual emergency lowering

Multi-voltage integrated charger

Negative-type braking on rear wheels

Non-marking rubber tyres

Platform access gate

Proportional controls

Slinging and securing rings

Tool box in platform

Traction battery

Travel possible at maximum height

#### Optional

Air predisposition

Beep on every movement

Beep upon travel

Biodegradable oil

Cold weather kit Extreme cold oil