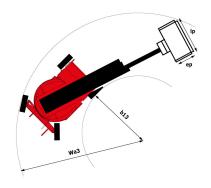

| 18 CSA B354.6 ICES-002-Issue 6<br>dard Canadian EMC |

## Load chart



### **Dimensional drawing**







### **Equipment**

#### Standard

110 V plug with differential circuit breaker

Audible alarm and illuminated indicator lamp (leveling, overload, lowering)

Battery charge indicator lamp

CAN bus technology

Drive safety orientation system

Electric predisposition on boom

Emergency stop button in platform and on frame

Horn in the platform

Hour meter

Integrated diagnostic assistance

Manual emergency lowering

Multi-voltage integrated charger

Negative-type braking on rear wheels

Non-marking rubber tyres

Platform access gate

Proportional controls

Slinging and securing rings

Tool box in platform

Traction battery

Travel possible at maximum height

#### Optional

Air predisposition

Beep on every movement

Beep upon travel

Biodegradable oil

Cold weather kit Extreme cold oil

F