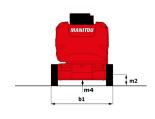

| 18 CSA B354.6 ICES-002-Issue 6<br>dard Canadian EMC |

## Load chart



### **Dimensional drawing**







### **Equipment**

#### Standard

110 V plug with differential circuit breaker

Audible alarm and illuminated indicator lamp (leveling, overload, lowering)

Battery charge indicator lamp

CAN bus technology

Drive safety orientation system

Electric predisposition on boom

Emergency stop button in platform and on frame

Horn in the platform

Hour meter

Integrated diagnostic assistance

Manual emergency lowering

Multi-voltage integrated charger

Negative-type braking on rear wheels

Non-marking rubber tyres

Platform access gate

Proportional controls

Slinging and securing rings

Tool box in platform

Traction battery

Travel possible at maximum height

#### Optional

Air predisposition

Beep on every movement

Beep upon travel

Biodegradable oil

Cold weather kit Extreme cold oil

Fla