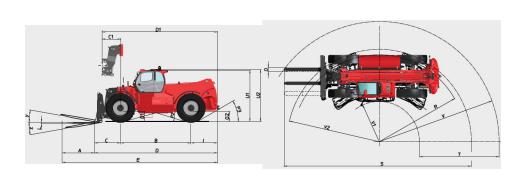

## Dimensional drawing

## **MHT-X 12330**

| Capacities                                                       |           | Metric                                                 | Imperial                                               |
|------------------------------------------------------------------|-----------|--------------------------------------------------------|--------------------------------------------------------|
| Max. capacity                                                    | Q         | 33000 kg                                               | 72753 lbs                                              |
| Load centre of gravity                                           | С         | 1200 mm                                                | 47.244 in                                              |
| Max. lifting height                                              | h3        | 11.92 m                                                | 39 ft 1 in                                             |
| Max. Reach                                                       | 14        | 6.6 m                                                  | 21 ft 8 in                                             |
| Weight and dimensions                                            |           |                                                        |                                                        |
| Unladen weight (with forks)                                      |           | 49000 kg                                               | 108027 lbs                                             |
| Ground clearance                                                 | m4        | 0.59 m                                                 | 1 ft 11 in                                             |
| Wheelbase                                                        | у         | 4.9 mm                                                 | 0.193 in                                               |
| Length to face of forks                                          | 12        | 6.99 m                                                 | 22 ft 11 in                                            |
| Overall width                                                    | b1        | 2.98 m                                                 | 9 ft 9 in                                              |
| Overall height                                                   | h17       | 3.6 m                                                  | 11 ft 10 in                                            |
| Overall cab width                                                | b4        | 0.97 m                                                 | 3 ft 2 in                                              |
| External turning radius (over tyres)                             | Wa1       | 7.42 m                                                 | 24 ft 4 in                                             |
| Outer turning radius (with forks)                                | b15       | 7.42 m                                                 | 24 ft 4 in                                             |
| Forks length / width / section                                   | I / e / s | 2400 mm x 250 mm x 110 mm                              | 94.488 in x 9.843 in x 4.331 in                        |
| tires                                                            |           |                                                        |                                                        |
| Number of front wheels / rear wheels                             |           | 2/2                                                    | 2/2                                                    |
| Drive wheels (front / rear)                                      |           | 2/2                                                    | 2/2                                                    |
| Steering mode                                                    |           | 2 wheel steer, 4 wheel steer, Crab mode                | 2 wheel steer, 4 wheel steer, Crab mode                |
| Engine                                                           |           |                                                        |                                                        |
| Engine brand                                                     |           | Deutz                                                  | Deutz                                                  |
| Engine norm                                                      |           | Stage III / Tier 3                                     | Stage III / Tier 3                                     |
| Engine model                                                     |           | TCD 6.1 L6                                             | TCD 6.1 L6                                             |
| Number of cylinders                                              |           | 6                                                      | 6                                                      |
| I.C. Engine power rating / Power (kW)                            |           | 245 Hp / 180 kW                                        | 245 Hp / 180 kW                                        |
| Max. torque / Engine rotation                                    |           | 1450@1450 tr/min                                       | 1450@1450 tr/min                                       |
| Engine cooling system                                            |           | Water                                                  | Water                                                  |
| Number of batteries                                              |           | 2                                                      | 2                                                      |
| Battery / Batteries capacity                                     |           | 12 V / 180 A                                           | 12 V / 180 A                                           |
| Drawbar pull (Laden)                                             |           | 28400 daN                                              | 28400 daN                                              |
| Transmission                                                     |           |                                                        |                                                        |
| Transmission type                                                |           | Hydrostatic                                            | Hydrostatic                                            |
| Number of gears (forward / reverse)                              |           | 3/3                                                    | 3/3                                                    |
| Max. travel speed (may vary according to applicable regulations) |           | 24.9 km/h                                              | 15.5 mph                                               |
| Parking brake                                                    |           | Automatic negative parking brake                       | Automatic negative parking brake                       |
| Service brake                                                    |           | Oil-immersed multi-discs braking on front & rear axles | Oil-immersed multi-discs braking on front 8 rear axles |
| Hydraulics                                                       |           |                                                        |                                                        |
| Hydraulic pump type                                              |           | Load sensing pump                                      | Load sensing pump                                      |
| Hydraulic flow - Pressure                                        |           | 310 l/min - 350 Bar                                    | 310 l/min - 24 PSI                                     |
| Tank capacities                                                  |           |                                                        |                                                        |
| Engine oil                                                       |           | 21                                                     | 4.62 gal                                               |
| Hydraulic oil                                                    |           | 570 l                                                  | 125.38 gal                                             |
| Fuel tank                                                        |           | 600 l                                                  | 131.98 gal                                             |
| Noise and vibration                                              |           |                                                        |                                                        |
| Noise at driving position (LpA)                                  |           | 80 dB(A)                                               | 80 dB(A)                                               |
| Noise to environment (LwA)                                       |           | 107 dB(A)                                              | 107 dB(A)                                              |
| Vibration on hands/arms                                          |           | 0 Nm                                                   | 0 ft/s                                                 |
| Miscellaneous                                                    |           |                                                        |                                                        |
| Safety / Safety cabin homologation                               |           | Standard EN 15000 - Cab ROPS - FOPS Level 2            | Standard EN 15000 - Cab ROPS - FOPS Level 2            |
| Controls                                                         |           | JSM                                                    | JSM                                                    |
| Attachment recognition system (E-Reco)                           |           | Standard                                               | Standard                                               |