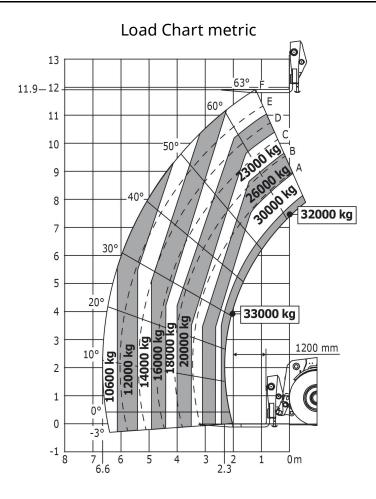

## Load chart

Siège Social 430 rue de l'Aubinière - 44150 Ancenis Cedex - France Tel: +33(0)2 40 09 10 11 - Fax: +33 (0)2 40 09 10 97 www.manitou.com

This brochure describes versions and configuration options for Manitou products which may be fitted with different equipment. The equipment described in this brochure may be standard, optional or not available depending on version. Manitou reserves the right to change the specifications shown and described at any time and without prior warning. The manufacturer is not liable for the specifications given. For more information, contact your Manitou dealer. Non-contractual document. Product descriptions may differ from actual products. List of specifications is not comprehensive. The logos and visual identity of the company are the property of Manitou and may not be used without authorisation. All rights reserved. The photos and diagrams contained in thisbrochure are provided for information only.

## **MHT-X 12330**

| Capacities                                                       |           | Metric                                                 | Imperial                                               |
|------------------------------------------------------------------|-----------|--------------------------------------------------------|--------------------------------------------------------|
| Max. capacity                                                    | Q         | 33000 kg                                               | 72753 lbs                                              |
| Load centre of gravity                                           | С         | 1200 mm                                                | 47.244 in                                              |
| Max. lifting height                                              | h3        | 11.92 m                                                | 39 ft 1 in                                             |
| Max. Reach                                                       | 14        | 6.6 m                                                  | 21 ft 8 in                                             |
| Weight and dimensions                                            |           |                                                        |                                                        |
| Unladen weight (with forks)                                      |           | 49000 kg                                               | 108027 lbs                                             |
| Ground clearance                                                 | m4        | 0.59 m                                                 | 1 ft 11 in                                             |
| Wheelbase                                                        | у         | 4.9 mm                                                 | 0.193 in                                               |
| Length to face of forks                                          | 12        | 6.99 m                                                 | 22 ft 11 in                                            |
| Overall width                                                    | b1        | 2.98 m                                                 | 9 ft 9 in                                              |
| Overall height                                                   | h17       | 3.6 m                                                  | 11 ft 10 in                                            |
| Overall cab width                                                | b4        | 0.97 m                                                 | 3 ft 2 in                                              |
| External turning radius (over tyres)                             | Wa1       | 7.42 m                                                 | 24 ft 4 in                                             |
| Outer turning radius (with forks)                                | b15       | 7.42 m                                                 | 24 ft 4 in                                             |
| Forks length / width / section                                   | I / e / s | 2400 mm x 250 mm x 110 mm                              | 94.488 in x 9.843 in x 4.331 in                        |
| tires                                                            |           |                                                        |                                                        |
| Number of front wheels / rear wheels                             |           | 2/2                                                    | 2/2                                                    |
| Drive wheels (front / rear)                                      |           | 2/2                                                    | 2/2                                                    |
| Steering mode                                                    |           | 2 wheel steer, 4 wheel steer, Crab mode                | 2 wheel steer, 4 wheel steer, Crab mode                |
| Engine                                                           |           |                                                        |                                                        |
| Engine brand                                                     |           | Deutz                                                  | Deutz                                                  |
| Engine norm                                                      |           | Stage III / Tier 3                                     | Stage III / Tier 3                                     |
| Engine model                                                     |           | TCD 6.1 L6                                             | TCD 6.1 L6                                             |
| Number of cylinders                                              |           | 6                                                      | 6                                                      |
| I.C. Engine power rating / Power (kW)                            |           | 245 Hp / 180 kW                                        | 245 Hp / 180 kW                                        |
| Max. torque / Engine rotation                                    |           | 1450@1450 tr/min                                       | 1450@1450 tr/min                                       |
| Engine cooling system                                            |           | Water                                                  | Water                                                  |
| Number of batteries                                              |           | 2                                                      | 2                                                      |
| Battery / Batteries capacity                                     |           | 12 V / 180 A                                           | 12 V / 180 A                                           |
| Drawbar pull (Laden)                                             |           | 28400 daN                                              | 28400 daN                                              |
| Transmission                                                     |           |                                                        |                                                        |
| Transmission type                                                |           | Hydrostatic                                            | Hydrostatic                                            |
| Number of gears (forward / reverse)                              |           | 3/3                                                    | 3/3                                                    |
| Max. travel speed (may vary according to applicable regulations) |           | 24.9 km/h                                              | 15.5 mph                                               |
| Parking brake                                                    |           | Automatic negative parking brake                       | Automatic negative parking brake                       |
| Service brake                                                    |           | Oil-immersed multi-discs braking on front & rear axles | Oil-immersed multi-discs braking on front 8 rear axles |
| Hydraulics                                                       |           |                                                        |                                                        |
| Hydraulic pump type                                              |           | Load sensing pump                                      | Load sensing pump                                      |
| Hydraulic flow - Pressure                                        |           | 310 l/min - 350 Bar                                    | 310 l/min - 24 PSI                                     |
| Tank capacities                                                  |           |                                                        |                                                        |
| Engine oil                                                       |           | 21                                                     | 4.62 gal                                               |
| Hydraulic oil                                                    |           | 570 l                                                  | 125.38 gal                                             |
| Fuel tank                                                        |           | 600 l                                                  | 131.98 gal                                             |
| Noise and vibration                                              |           |                                                        |                                                        |
| Noise at driving position (LpA)                                  |           | 80 dB(A)                                               | 80 dB(A)                                               |
| Noise to environment (LwA)                                       |           | 107 dB(A)                                              | 107 dB(A)                                              |
| Vibration on hands/arms                                          |           | 0 Nm                                                   | 0 ft/s                                                 |
| Miscellaneous                                                    |           |                                                        |                                                        |
| Safety / Safety cabin homologation                               |           | Standard EN 15000 - Cab ROPS - FOPS Level 2            | Standard EN 15000 - Cab ROPS - FOPS Level 2            |
| Controls                                                         |           | JSM                                                    | JSM                                                    |
| Attachment recognition system (E-Reco)                           |           | Standard                                               | Standard                                               |