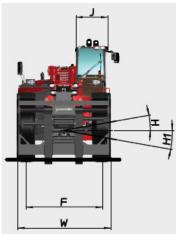

## Dimensional drawing

## **MHT-X 12330**

| Capacities                                                       |           | Metric                                                 | Imperial                                               |
|------------------------------------------------------------------|-----------|--------------------------------------------------------|--------------------------------------------------------|
| Max. capacity                                                    | Q         | 33000 kg                                               | 72753 lbs                                              |
| Load centre of gravity                                           | С         | 1200 mm                                                | 47.244 in                                              |
| Max. lifting height                                              | h3        | 11.92 m                                                | 39 ft 1 in                                             |
| Max. Reach                                                       | 14        | 6.6 m                                                  | 21 ft 8 in                                             |
| Weight and dimensions                                            |           |                                                        |                                                        |
| Unladen weight (with forks)                                      |           | 49000 kg                                               | 108027 lbs                                             |
| Ground clearance                                                 | m4        | 0.59 m                                                 | 1 ft 11 in                                             |
| Wheelbase                                                        | у         | 4.9 mm                                                 | 0.193 in                                               |
| Length to face of forks                                          | 12        | 6.99 m                                                 | 22 ft 11 in                                            |
| Overall width                                                    | b1        | 2.98 m                                                 | 9 ft 9 in                                              |
| Overall height                                                   | h17       | 3.6 m                                                  | 11 ft 10 in                                            |
| Overall cab width                                                | b4        | 0.97 m                                                 | 3 ft 2 in                                              |
| External turning radius (over tyres)                             | Wa1       | 7.42 m                                                 | 24 ft 4 in                                             |
| Outer turning radius (with forks)                                | b15       | 7.42 m                                                 | 24 ft 4 in                                             |
| Forks length / width / section                                   | I / e / s | 2400 mm x 250 mm x 110 mm                              | 94.488 in x 9.843 in x 4.331 in                        |
| tires                                                            |           |                                                        |                                                        |
| Number of front wheels / rear wheels                             |           | 2/2                                                    | 2/2                                                    |
| Drive wheels (front / rear)                                      |           | 2/2                                                    | 2/2                                                    |
| Steering mode                                                    |           | 2 wheel steer, 4 wheel steer, Crab mode                | 2 wheel steer, 4 wheel steer, Crab mode                |
| Engine                                                           |           |                                                        |                                                        |
| Engine brand                                                     |           | Deutz                                                  | Deutz                                                  |
| Engine norm                                                      |           | Stage III / Tier 3                                     | Stage III / Tier 3                                     |
| Engine model                                                     |           | TCD 6.1 L6                                             | TCD 6.1 L6                                             |
| Number of cylinders                                              |           | 6                                                      | 6                                                      |
| I.C. Engine power rating / Power (kW)                            |           | 245 Hp / 180 kW                                        | 245 Hp / 180 kW                                        |
| Max. torque / Engine rotation                                    |           | 1450@1450 tr/min                                       | 1450@1450 tr/min                                       |
| Engine cooling system                                            |           | Water                                                  | Water                                                  |
| Number of batteries                                              |           | 2                                                      | 2                                                      |
| Battery / Batteries capacity                                     |           | 12 V / 180 A                                           | 12 V / 180 A                                           |
| Drawbar pull (Laden)                                             |           | 28400 daN                                              | 28400 daN                                              |
| Transmission                                                     |           |                                                        |                                                        |
| Transmission type                                                |           | Hydrostatic                                            | Hydrostatic                                            |
| Number of gears (forward / reverse)                              |           | 3/3                                                    | 3/3                                                    |
| Max. travel speed (may vary according to applicable regulations) |           | 24.9 km/h                                              | 15.5 mph                                               |
| Parking brake                                                    |           | Automatic negative parking brake                       | Automatic negative parking brake                       |
| Service brake                                                    |           | Oil-immersed multi-discs braking on front & rear axles | Oil-immersed multi-discs braking on front 8 rear axles |
| Hydraulics                                                       |           |                                                        |                                                        |
| Hydraulic pump type                                              |           | Load sensing pump                                      | Load sensing pump                                      |
| Hydraulic flow - Pressure                                        |           | 310 l/min - 350 Bar                                    | 310 l/min - 24 PSI                                     |
| Tank capacities                                                  |           |                                                        |                                                        |
| Engine oil                                                       |           | 21                                                     | 4.62 gal                                               |
| Hydraulic oil                                                    |           | 570 l                                                  | 125.38 gal                                             |
| Fuel tank                                                        |           | 600 l                                                  | 131.98 gal                                             |
| Noise and vibration                                              |           |                                                        |                                                        |
| Noise at driving position (LpA)                                  |           | 80 dB(A)                                               | 80 dB(A)                                               |
| Noise to environment (LwA)                                       |           | 107 dB(A)                                              | 107 dB(A)                                              |
| Vibration on hands/arms                                          |           | 0 Nm                                                   | 0 ft/s                                                 |
| Miscellaneous                                                    |           |                                                        |                                                        |
| Safety / Safety cabin homologation                               |           | Standard EN 15000 - Cab ROPS - FOPS Level 2            | Standard EN 15000 - Cab ROPS - FOPS Level 2            |
| Controls                                                         |           | JSM                                                    | JSM                                                    |
| Attachment recognition system (E-Reco)                           |           | Standard                                               | Standard                                               |