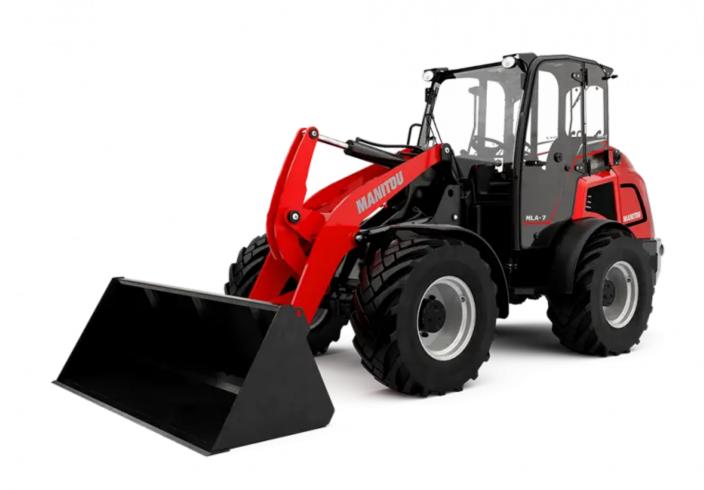

Technical sheet:

## MLA 7-75 H-Z





| Capacities                                                       |     | Metric                            |
|------------------------------------------------------------------|-----|-----------------------------------|
| tatic tipping load with bucket (straight)                        |     | 3378 kg                           |
| tatic tipping load with bucket (full turn)                       |     | 2621 kg                           |
|                                                                  |     |                                   |
| tatic tipping load with forks (straight)                         |     | 2741 kg                           |
| tatic tipping load with forks (full turn)                        | 105 | 2174 kg                           |
| ax. height of buc