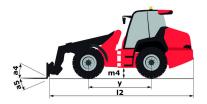

## MLA 7-75 H-Z

| Capacities                                                       |     | Metric                            |
|------------------------------------------------------------------|-----|-----------------------------------|
| tatic tipping load with bucket (straight)                        |     | 3378 kg                           |
| tatic tipping load with bucket (full turn)                       |     | 2621 kg                           |
|                                                                  |     |                                   |
| tatic tipping load with forks (straight)                         |     | 2741 kg                           |
| tatic tipping load with forks (full turn)                        | 105 | 2174 kg                           |
| ax. height of bucket pivot point                                 | h35 | 3.47 m                            |
| lax. lifting height (below forks)                                | h3  | 3.28 m                            |
| reakout force with bucket                                        |     | 5906 daN                          |
| eight and dimensions                                             |     |                                   |
| nladen weight (with forks) with 4-post canopy                    |     | 4781 kg                           |
| nladen weight (with forks)                                       |     | 4953 kg                           |
| round clearance                                                  | m4  | 0.31 m                            |
| verall length to carriage (without hitch)                        | 13  | 4.44 m                            |
| /heelbase                                                        | у   | 2.06 m                            |
| verall width of 4 posts canopy                                   | b22 | 1.28 m                            |
| verall cab width                                                 | b4  | 1.28 m                            |
| Overall width (over tyres)                                       | b1  | 1.74 m                            |
| overall height with FOPS removed and ROPS folded                 | h36 | 1.99 m                            |
| overall height with 4 posts canopy                               | h38 | 2.48 m                            |
| Overall height with cab                                          | h17 | 2.48 m                            |
| ïlt-up angle                                                     | a4  | 45 °                              |
| ilt-down angle                                                   | a5  | 45 °                              |
| Articulation angle                                               |     | 45 °                              |
| ingine                                                           |     |                                   |
| ingine brand                                                     |     | Deutz                             |
| invironmental norm                                               |     | Stage 3B                          |
| ingine model                                                     |     | TD_3_6_L4                         |
| Number of cylinders / Capacity of cylinders                      |     | 4 - 3600 cm³                      |
| .C. Engine power rating / Power (kW)                             |     | 74.3 Hp / 55.4 kW                 |
| Max. torque / Engine rotation                                    |     | 330 Nm / 1600 rpm                 |
| Engine cooling system                                            |     | 2 radiators water + hydraulic oil |
| Transmission                                                     |     | •                                 |
| ransmission type                                                 |     | Hydrostatic                       |
| lumber of gears (forward / reverse)                              |     | 2 / 2                             |
| ravel speed (laden)                                              |     | 20 km/h                           |
| Max. travel speed (may vary according to applicable regulations) |     | 30 km/h                           |
| Differential lock                                                |     | Machine Lock Rear & front         |
| Parking brake                                                    |     | Manual Manual                     |
| lydraulics                                                       |     | Wallual                           |
| Hydraulic pump type                                              |     | Gear pump                         |
| lydraulic flow - Pressure                                        |     | 70 I/min / 200 Bar                |
| ligh-Flow Option (I/min)                                         |     | 110 l/min                         |
|                                                                  |     |                                   |
| rive hydraulic system pressure                                   |     | 380 Bar                           |
| ank capacities                                                   |     | 741                               |
| lydraulic oil                                                    |     | 74                                |
| uel tank                                                         |     | 102 l                             |
| loise and vibration                                              |     |                                   |
| fibration to whole hand/arm                                      |     | < 2.5 m/s²                        |
| Aiscellaneous                                                    |     |                                   |

## **Dimensional drawing**

Siège Social 430 rue de l'Aubinière - 44150 Ancenis Cedex - France Tel: +33(0)2 40 09 10 11 - Fax: +33 (0)2 40 09 10 97 www.manitou.com

This brochure describes versions and configuration options for Manitou products which may be fitted with different equipment. The equipment described in this brochure may be standard, optional or not available depending on version. Manitou reserves the right to change the specifications shown and described at any time and without prior warning. The manufacturer is not liable for the specifications given. For more information, contact your Manitou dealer. Non-contractual document. Product descriptions may differ from actual products. List of specifications is not comprehensive. The logos and visual identity of the company are the property of Manitou and may not be used without authorisation. All rights reserved. The photos and diagrams contained in thisbrochure are provided for information only.