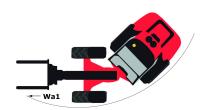

## MLA 7-75 H-Z

| Capacities                                                       |     | Metric                            |
|------------------------------------------------------------------|-----|-----------------------------------|
| tatic tipping load with bucket (straight)                        |     | 3378 kg                           |
| tatic tipping load with bucket (full turn)                       |     | 2621 kg                           |
|                                                                  |     |                                   |
| tatic tipping load with forks (straight)                         |     | 2741 kg                           |
| tatic tipping load with forks (full turn)                        | 105 | 2174 kg                           |
| ax. height of bucket pivot point                                 | h35 | 3.47 m                            |
| lax. lifting height (below forks)                                | h3  | 3.28 m                            |
| reakout force with bucket                                        |     | 5906 daN                          |
| eight and dimensions                                             |     |                                   |
| nladen weight (with forks) with 4-post canopy                    |     | 4781 kg                           |
| nladen weight (with forks)                                       |     | 4953 kg                           |
| round clearance                                                  | m4  | 0.31 m                            |
| verall length to carriage (without hitch)                        | 13  | 4.44 m                            |
| /heelbase                                                        | у   | 2.06 m                            |
| verall width of 4 posts canopy                                   | b22 | 1.28 m                            |
| verall cab width                                                 | b4  | 1.28 m                            |
| Overall width (over tyres)                                       | b1  | 1.74 m                            |
| overall height with FOPS removed and ROPS folded                 | h36 | 1.99 m                            |
| overall height with 4 posts canopy                               | h38 | 2.48 m                            |
| Overall height with cab                                          | h17 | 2.48 m                            |
| ïlt-up angle                                                     | a4  | 45 °                              |
| ilt-down angle                                                   | a5  | 45 °                              |
| Articulation angle                                               |     | 45 °                              |
| ingine                                                           |     |                                   |
| ingine brand                                                     |     | Deutz                             |
| invironmental norm                                               |     | Stage 3B                          |
| ingine model                                                     |     | TD_3_6_L4                         |
| Number of cylinders / Capacity of cylinders                      |     | 4 - 3600 cm³                      |
| .C. Engine power rating / Power (kW)                             |     | 74.3 Hp / 55.4 kW                 |
| Max. torque / Engine rotation                                    |     | 330 Nm / 1600 rpm                 |
| Engine cooling system                                            |     | 2 radiators water + hydraulic oil |
| Transmission                                                     |     | •                                 |
| ransmission type                                                 |     | Hydrostatic                       |
| lumber of gears (forward / reverse)                              |     | 2 / 2                             |
| ravel speed (laden)                                              |     | 20 km/h                           |
| Max. travel speed (may vary according to applicable regulations) |     | 30 km/h                           |
| Differential lock                                                |     | Machine Lock Rear & front         |
| Parking brake                                                    |     | Manual Manual                     |
| lydraulics                                                       |     | Wallual                           |
| Hydraulic pump type                                              |     | Gear pump                         |
| lydraulic flow - Pressure                                        |     | 70 I/min / 200 Bar                |
| ligh-Flow Option (I/min)                                         |     | 110 l/min                         |
|                                                                  |     |                                   |
| rive hydraulic system pressure                                   |     | 380 Bar                           |
| ank capacities                                                   |     | 741                               |
| lydraulic oil                                                    |     | 74                                |
| uel tank                                                         |     | 102 l                             |
| loise and vibration                                              |     |                                   |
| fibration to whole hand/arm                                      |     | < 2.5 m/s²                        |
| Aiscellaneous                                                    |     |                                   |

## **Dimensional drawing**

Siège Social 430 rue de l'Aubinière - 44150 Ancenis Cedex - France Tel: +33(0)2 40 09 10 11 - Fax: +33 (0)2 40 09 10 97 www.manitou.com

This brochure describes versions and configuration options for Manitou products which may be fitted with different equipment. The equipment described in this brochure may be standard, optional or not available depending on version. Manitou reserves the right to change the specifications shown and described at any time and without prior warning. The manufacturer is not liable for the specifications given. For more information, contact your Manitou dealer. Non-contractual document. Product descriptions may differ from actual products. List of specifications is not comprehensive. The logos and visual identity of the company are the property of Manitou and may not be used without authorisation. All rights reserved. The photos and diagrams contained in thisbrochure are provided for information only.