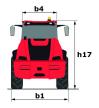

## MLA 7-75 H-Z

| Capacities                                                       |     | Metric                            |
|------------------------------------------------------------------|-----|-----------------------------------|
| tatic tipping load with bucket (straight)                        |     | 3378 kg                           |
| tatic tipping load with bucket (full turn)                       |     | 2621 kg                           |
|                                                                  |     |                                   |
| tatic tipping load with forks (straight)                         |     | 2741 kg                           |
| tatic tipping load with forks (full turn)                        | 105 | 2174 kg                           |
| ax. height of bucket pivot point                                 | h35 | 3.47 m                            |
| lax. lifting height (below forks)                                | h3  | 3.28 m                            |
| reakout force with bucket                                        |     | 5906 daN                          |
| eight and dimensions                                             |     |                                   |
| nladen weight (with forks) with 4-post canopy                    |     | 4781 kg                           |
| nladen weight (with forks)                                       |     | 4953 kg                           |
| round clearance                                                  | m4  | 0.31 m                            |
| verall length to carriage (without hitch)                        | 13  | 4.44 m                            |
| /heelbase                                                        | у   | 2.06 m                            |
| verall width of 4 posts canopy                                   | b22 | 1.28 m                            |
| verall cab width                                                 | b4  | 1.28 m                            |
| Overall width (over tyres)                                       | b1  | 1.74 m                            |
| overall height with FOPS removed and ROPS folded                 | h36 | 1.99 m                            |
| overall height with 4 posts canopy                               | h38 | 2.48 m                            |
| Overall height with cab                                          | h17 | 2.48 m                            |
| ïlt-up angle                                                     | a4  | 45 °                              |
| ilt-down angle                                                   | a5  | 45 °                              |
| Articulation angle                                               |     | 45 °                              |
| ingine                                                           |     |                                   |
| ingine brand                                                     |     | Deutz                             |
| invironmental norm                                               |     | Stage 3B                          |
| ingine model                                                     |     | TD_3_6_L4                         |
| Number of cylinders / Capacity of cylinders                      |     | 4 - 3600 cm³                      |
| .C. Engine power rating / Power (kW)                             |     | 74.3 Hp / 55.4 kW                 |
| Max. torque / Engine rotation                                    |     | 330 Nm / 1600 rpm                 |
| Engine cooling system                                            |     | 2 radiators water + hydraulic oil |
| Transmission                                                     |     | •                                 |
| ransmission type                                                 |     | Hydrostatic                       |
| lumber of gears (forward / reverse)                              |     | 2 / 2                             |
| ravel speed (laden)                                              |     | 20 km/h                           |
| Max. travel speed (may vary according to applicable regulations) |     | 30 km/h                           |
| Differential lock                                                |     | Machine Lock Rear & front         |
| Parking brake                                                    |     | Manual Manual                     |
| lydraulics                                                       |     | Wallual                           |
| Hydraulic pump type                                              |     | Gear pump                         |
| lydraulic flow - Pressure                                        |     | 70 I/min / 200 Bar                |
| ligh-Flow Option (I/min)                                         |     | 110 l/min                         |
|                                                                  |     |                                   |
| rive hydraulic system pressure                                   |     | 380 Bar                           |
| ank capacities                                                   |     | 741                               |
| lydraulic oil                                                    |     | 74                                |
| uel tank                                                         |     | 102 l                             |
| loise and vibration                                              |     |                                   |
| fibration to whole hand/arm                                      |     | < 2.5 m/s²                        |
| Aiscellaneous                                                    |     |                                   |

## **Dimensional drawing**

Siège Social 430 rue de l'Aubinière - 44150 Ancenis Cedex - France Tel: +33(0)2 40 09 10 11 - Fax: +33 (0)2 40 09 10 97 www.manitou.com

This brochure describes versions and configuration options for Manitou products which may be fitted with different equipment. The equipment described in this brochure may be standard, optional or not available depending on version. Manitou reserves the right to change the specifications shown and described at any time and without prior warning. The manufacturer is not liable for the specifications given. For more information, contact your Manitou dealer. Non-contractual document. Product descriptions may differ from actual products. List of specifications is not comprehensive. The logos and visual identity of the company are the property of Manitou and may not be used without authorisation. All rights reserved. The photos and diagrams contained in thisbrochure are provided for information only.