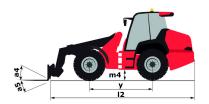

## MLA-T 533-145 V+ - ST5

|                                                                                    |       | 5 V+ - ST5 - Created on April 26, 2021 at 11:21:09 a.m. U |
|------------------------------------------------------------------------------------|-------|-----------------------------------------------------------|
| Capacities                                                                         |       | Metric                                                    |
| Static tipping load with forks (straight)                                          |       | 4978 kg                                                   |
| Static tipping load with forks (full turn)                                         |       | 4147 kg                                                   |
| Max. payload with forks as per EN 474-3 (80%)                                      |       | 3300 kg                                                   |
| Max. lifting height (below forks)                                                  | h3    | 5.2 m                                                     |
| Max. outreach                                                                      | r1    | 3.3 m                                                     |
| Reach at max. height                                                               |       | 1.2 m                                                     |
| Breakout force with bucket                                                         |       | 6730 daN                                                  |
| Weight and dimensions                                                              |       |                                                           |
| Unladen weight (with forks) with 2-post canopy                                     |       | 2 kg                                                      |
| Unladen weight (with forks) with 4-post canopy                                     |       | 8430 kg                                                   |
| Unladen weight (with forks)                                                        |       | 8430 kg                                                   |
| Ground clearance                                                                   | m4    | 0.39 m                                                    |
| Overall length to carriage (with hitch)                                            | I11   | 5.72 m                                                    |
| Overall length to carriage (without hitch)                                         | 13    | 5.72 m                                                    |
| Wheelbase                                                                          | у     | 2.5 mm                                                    |
| Overall width (over tyres)                                                         | b1    | 2.29 m                                                    |
| Overall height with cab                                                            | h17   | 2.7 m                                                     |
| Filt-up angle                                                                      | a4    | 9 °                                                       |
| Tilt-down angle                                                                    | a5    | 156 °                                                     |
| External turning radius (over tyres)                                               | Wa1   | 4.2 m                                                     |
| Articulation angle                                                                 | 110.1 | 45 °                                                      |
| Standard tyres                                                                     |       | Alliance - A580 - 460/70 R24 159A8                        |
| Performances                                                                       |       | Alliance A300 400/70 (24 137A)                            |
| Crowd                                                                              |       | 3.5 s                                                     |
| Dump                                                                               |       | 2.7 s                                                     |
| Engine                                                                             |       | 2.7 3                                                     |
| Engine brand                                                                       |       | Deutz                                                     |
| Engine model                                                                       |       | TCD_4_1_L4                                                |
| Number of cylinders / Capacity of cylinders                                        |       | 4 - 4038 cm³                                              |
| .C. Engine power rating / Power (kW)                                               |       | 143 Hp / 105 kW                                           |
| Max. torque / Engine rotation                                                      |       | 550 Nm / 1600 rpm                                         |
| Engine cooling system                                                              |       | 3 radiators water + intercooler + hydraulic oil           |
| Fransmission                                                                       |       | 3 radiators water + intercooler + riyuradire on           |
| Transmission type                                                                  |       | M-Varioshift                                              |
| Max. travel speed (may vary according to applicable regulations)                   |       | 40 km/h                                                   |
| Nax. traver speed (may vary according to applicable regulations)  Offerential lock |       | Limited slip differential on front & rear axles           |
|                                                                                    |       | Manual                                                    |
| Parking brake  Hydraulics                                                          |       | Manuai                                                    |
| •                                                                                  |       | Load consing nump                                         |
| Hydraulic pump type                                                                |       | Load sensing pump<br>158 l/min / 270 Bar                  |
| -lydraulic flow - Pressure                                                         |       | 158 I/IIIII / 270 Bai                                     |
| Fank capacities                                                                    |       | 1501                                                      |
| Hydraulic oil                                                                      |       | 150 l                                                     |
| Fuel tank                                                                          |       | 150 I                                                     |
| Diesel Exhaust fluid (AdBlue® type)                                                |       | 10                                                        |
| Noise and vibration                                                                |       |                                                           |
| Noise at driving position (LpA) tested following NF EN 12053 norm                  |       | 72 dB(A)                                                  |
| Noise to environment (LwA)                                                         |       | 107 dB(A)                                                 |
| Vibration to whole hand/arm                                                        |       | 2.5 m/s2                                                  |
| Miscellaneous                                                                      |       |                                                           |
| Safety cab homologation                                                            |       | ROPS - FOPS cab (level 2)                                 |

## **Dimensional drawing**

Siège Social 430 rue de l'Aubinière - 44150 Ancenis Cedex - France Tel: +33(0)2 40 09 10 11 - Fax: +33 (0)2 40 09 10 97 www.manitou.com

This brochure describes versions and configuration options for Manitou products which may be fitted with different equipment. The equipment described in this brochure may be standard, optional or not available depending on version. Manitou reserves the right to change the specifications shown and described at any time and without prior warning. The manufacturer is not liable for the specifications given. For more information, contact your Manitou dealer. Non-contractual document. Product descriptions may differ from actual products. List of specifications is not comprehensive. The logos and visual identity of the company are the property of Manitou and may not be used without authorisation. All rights reserved. The photos and diagrams contained in thisbrochure are provided for information only.