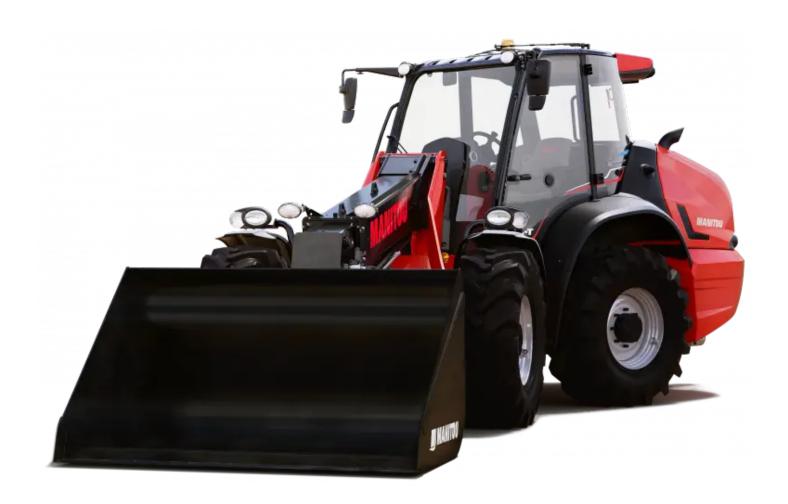

Technical sheet:

## MLA-T 533-145 V+ - ST5





|                                                                                    |       | 5 V+ - ST5 - Created on April 26, 2021 at 11:21:09 a.m. U |
|------------------------------------------------------------------------------------|-------|-----------------------------------------------------------|
| Capacities                                                                         |       | Metric                                                    |
| Static tipping load with forks (straight)                                          |       | 4978 kg                                                   |
| Static tipping load with forks (full turn)                                         |       | 4147 kg                                                   |
| Max. payload with f