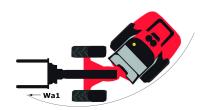

## MLA-T 533-145 V+ - ST5

|                                                                                    |       | 5 V+ - ST5 - Created on April 26, 2021 at 11:21:09 a.m. U |
|------------------------------------------------------------------------------------|-------|-----------------------------------------------------------|
| Capacities                                                                         |       | Metric                                                    |
| Static tipping load with forks (straight)                                          |       | 4978 kg                                                   |
| Static tipping load with forks (full turn)                                         |       | 4147 kg                                                   |
| Max. payload with forks as per EN 474-3 (80%)                                      |       | 3300 kg                                                   |
| Max. lifting height (below forks)                                                  | h3    | 5.2 m                                                     |
| Max. outreach                                                                      | r1    | 3.3 m                                                     |
| Reach at max. height                                                               |       | 1.2 m                                                     |
| Breakout force with bucket                                                         |       | 6730 daN                                                  |
| Weight and dimensions                                                              |       |                                                           |
| Unladen weight (with forks) with 2-post canopy                                     |       | 2 kg                                                      |
| Unladen weight (with forks) with 4-post canopy                                     |       | 8430 kg                                                   |
| Unladen weight (with forks)                                                        |       | 8430 kg                                                   |
| Ground clearance                                                                   | m4    | 0.39 m                                                    |
| Overall length to carriage (with hitch)                                            | I11   | 5.72 m                                                    |
| Overall length to carriage (without hitch)                                         | 13    | 5.72 m                                                    |
| Wheelbase                                                                          | у     | 2.5 mm                                                    |
| Overall width (over tyres)                                                         | b1    | 2.29 m                                                    |
| Overall height with cab                                                            | h17   | 2.7 m                                                     |
| Filt-up angle                                                                      | a4    | 9 °                                                       |
| Tilt-down angle                                                                    | a5    | 156 °                                                     |
| External turning radius (over tyres)                                               | Wa1   | 4.2 m                                                     |
| Articulation angle                                                                 | 110.1 | 45 °                                                      |
| Standard tyres                                                                     |       | Alliance - A580 - 460/70 R24 159A8                        |
| Performances                                                                       |       | Alliance A300 400/70 (24 137A)                            |
| Crowd                                                                              |       | 3.5 s                                                     |
| Dump                                                                               |       | 2.7 s                                                     |
| Engine                                                                             |       | 2.7 3                                                     |
| Engine brand                                                                       |       | Deutz                                                     |
| Engine model                                                                       |       | TCD_4_1_L4                                                |
| Number of cylinders / Capacity of cylinders                                        |       | 4 - 4038 cm³                                              |
| .C. Engine power rating / Power (kW)                                               |       | 143 Hp / 105 kW                                           |
| Max. torque / Engine rotation                                                      |       | 550 Nm / 1600 rpm                                         |
| Engine cooling system                                                              |       | 3 radiators water + intercooler + hydraulic oil           |
| Fransmission                                                                       |       | 3 radiators water + intercooler + riyuradire on           |
| Transmission type                                                                  |       | M-Varioshift                                              |
| Max. travel speed (may vary according to applicable regulations)                   |       | 40 km/h                                                   |
| Nax. traver speed (may vary according to applicable regulations)  Offerential lock |       | Limited slip differential on front & rear axles           |
|                                                                                    |       | Manual                                                    |
| Parking brake  Hydraulics                                                          |       | Manuai                                                    |
| •                                                                                  |       | Load consing nump                                         |
| Hydraulic pump type                                                                |       | Load sensing pump<br>158 l/min / 270 Bar                  |
| -lydraulic flow - Pressure                                                         |       | 158 I/IIIII / 270 Bai                                     |
| Fank capacities                                                                    |       | 1501                                                      |
| Hydraulic oil                                                                      |       | 150 l                                                     |
| Fuel tank                                                                          |       | 150 I                                                     |
| Diesel Exhaust fluid (AdBlue® type)                                                |       | 10                                                        |
| Noise and vibration                                                                |       |                                                           |
| Noise at driving position (LpA) tested following NF EN 12053 norm                  |       | 72 dB(A)                                                  |
| Noise to environment (LwA)                                                         |       | 107 dB(A)                                                 |
| Vibration to whole hand/arm                                                        |       | 2.5 m/s2                                                  |
| Miscellaneous                                                                      |       |                                                           |
| Safety cab homologation                                                            |       | ROPS - FOPS cab (level 2)                                 |