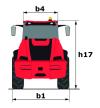

## MLA-T 533-145 V+ - ST5

|                                                                                    |       | 5 V+ - ST5 - Created on April 26, 2021 at 11:21:09 a.m. U |
|------------------------------------------------------------------------------------|-------|-----------------------------------------------------------|
| Capacities                                                                         |       | Metric                                                    |
| Static tipping load with forks (straight)                                          |       | 4978 kg                                                   |
| Static tipping load with forks (full turn)                                         |       | 4147 kg                                                   |
| Max. payload with forks as per EN 474-3 (80%)                                      |       | 3300 kg                                                   |
| Max. lifting height (below forks)                                                  | h3    | 5.2 m                                                     |
| Max. outreach                                                                      | r1    | 3.3 m                                                     |
| Reach at max. height                                                               |       | 1.2 m                                                     |
| Breakout force with bucket                                                         |       | 6730 daN                                                  |
| Weight and dimensions                                                              |       |                                                           |
| Unladen weight (with forks) with 2-post canopy                                     |       | 2 kg                                                      |
| Unladen weight (with forks) with 4-post canopy                                     |       | 8430 kg                                                   |
| Unladen weight (with forks)                                                        |       | 8430 kg                                                   |
| Ground clearance                                                                   | m4    | 0.39 m                                                    |
| Overall length to carriage (with hitch)                                            | I11   | 5.72 m                                                    |
| Overall length to carriage (without hitch)                                         | 13    | 5.72 m                                                    |
| Wheelbase                                                                          | у     | 2.5 mm                                                    |
| Overall width (over tyres)                                                         | b1    | 2.29 m                                                    |
| Overall height with cab                                                            | h17   | 2.7 m                                                     |
| Filt-up angle                                                                      | a4    | 9 °                                                       |
| Tilt-down angle                                                                    | a5    | 156 °                                                     |
| External turning radius (over tyres)                                               | Wa1   | 4.2 m                                                     |
| Articulation angle                                                                 | 110.1 | 45 °                                                      |
| Standard tyres                                                                     |       | Alliance - A580 - 460/70 R24 159A8                        |
| Performances                                                                       |       | Alliance A300 400/70 (24 137A)                            |
| Crowd                                                                              |       | 3.5 s                                                     |
| Dump                                                                               |       | 2.7 s                                                     |
| Engine                                                                             |       | 2.7 3                                                     |
| Engine brand                                                                       |       | Deutz                                                     |
| Engine model                                                                       |       | TCD_4_1_L4                                                |
| Number of cylinders / Capacity of cylinders                                        |       | 4 - 4038 cm³                                              |
| .C. Engine power rating / Power (kW)                                               |       | 143 Hp / 105 kW                                           |
| Max. torque / Engine rotation                                                      |       | 550 Nm / 1600 rpm                                         |
| Engine cooling system                                                              |       | 3 radiators water + intercooler + hydraulic oil           |
| Fransmission                                                                       |       | 3 radiators water + intercooler + riyuradire on           |
| Transmission type                                                                  |       | M-Varioshift                                              |
| Max. travel speed (may vary according to applicable regulations)                   |       | 40 km/h                                                   |
| Nax. traver speed (may vary according to applicable regulations)  Offerential lock |       | Limited slip differential on front & rear axles           |
|                                                                                    |       | Manual                                                    |
| Parking brake  Hydraulics                                                          |       | Manuai                                                    |
| •                                                                                  |       | Load consing nump                                         |
| Hydraulic pump type                                                                |       | Load sensing pump<br>158 l/min / 270 Bar                  |
| -lydraulic flow - Pressure                                                         |       | 158 I/IIIII / 270 Bai                                     |
| Fank capacities                                                                    |       | 1501                                                      |
| Hydraulic oil                                                                      |       | 150 l                                                     |
| Fuel tank                                                                          |       | 150 I                                                     |
| Diesel Exhaust fluid (AdBlue® type)                                                |       | 10                                                        |
| Noise and vibration                                                                |       |                                                           |
| Noise at driving position (LpA) tested following NF EN 12053 norm                  |       | 72 dB(A)                                                  |
| Noise to environment (LwA)                                                         |       | 107 dB(A)                                                 |
| Vibration to whole hand/arm                                                        |       | 2.5 m/s2                                                  |
| Miscellaneous                                                                      |       |                                                           |
| Safety cab homologation                                                            |       | ROPS - FOPS cab (level 2)                                 |

## **Dimensional drawing**

Siège Social 430 rue de l'Aubinière - 44150 Ancenis Cedex - France Tel: +33(0)2 40 09 10 11 - Fax: +33 (0)2 40 09 10 97 www.manitou.com

This brochure describes versions and configuration options for Manitou products which may be fitted with different equipment. The equipment described in this brochure may be standard, optional or not available depending on version. Manitou reserves the right to change the specifications shown and described at any time and without prior warning. The manufacturer is not liable for the specifications given. For more information, contact your Manitou dealer. Non-contractual document. Product descriptions may differ from actual products. List of specifications is not comprehensive. The logos and visual identity of the company are the property of Manitou and may not be used without authorisation. All rights reserved. The photos and diagrams contained in thisbrochure are provided for information only.