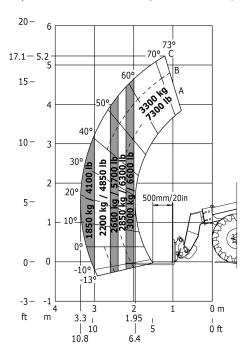

## **Load chart**

Machine on tyres with forks - Load chart compliant with EN 474-3 (80%) Metric