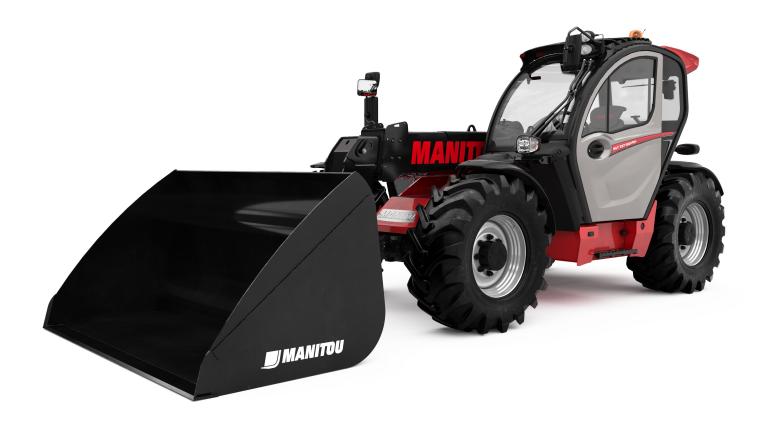

# MLT 737-130 PS+

|      | Motric                                                               | Imporial                                                                                                                                                                                                                                                                                                                                                                                                                                                                                                                                                                                                               |
|------|----------------------------------------------------------------------|------------------------------------------------------------------------------------------------------------------------------------------------------------------------------------------------------------------------------------------------------------------------------------------------------------------------------------------------------------------------------------------------------------------------------------------------------------------------------------------------------------------------------------------------------------------------------------------------------------------------|
| 0    |                                                                      | Imperial<br>8157 lbs                                                                                                                                                                                                                                                                                                                                                                                                                                                                                                                                                                                                   |
| -    | · ·                                                                  | 22 ft 8 in                                                                                                                                                                                                                                                                                                                                                                                                                                                                                                                                                                                                             |
|      |                                                                      |                                                                                                                                                                                                                                                                                                                                                                                                                                                                                                                                                                                                                        |
| 14   |                                                                      | 12 ft 10 in<br>3 ft 3 in                                                                                                                                                                                                                                                                                                                                                                                                                                                                                                                                                                                               |
|      |                                                                      | 5520 daN                                                                                                                                                                                                                                                                                                                                                                                                                                                                                                                                                                                                               |
|      | 5520 UdiN                                                            | 5520 UdiN                                                                                                                                                                                                                                                                                                                                                                                                                                                                                                                                                                                                              |
|      | 7700 km                                                              | 16976 lbs                                                                                                                                                                                                                                                                                                                                                                                                                                                                                                                                                                                                              |
| 4    | · ·                                                                  |                                                                                                                                                                                                                                                                                                                                                                                                                                                                                                                                                                                                                        |
|      |                                                                      | 1 ft 4 in                                                                                                                                                                                                                                                                                                                                                                                                                                                                                                                                                                                                              |
| -    |                                                                      | 9 ft 3 in                                                                                                                                                                                                                                                                                                                                                                                                                                                                                                                                                                                                              |
| 111  |                                                                      | 16 ft 4 in<br>0.048 in                                                                                                                                                                                                                                                                                                                                                                                                                                                                                                                                                                                                 |
| 1.4  |                                                                      |                                                                                                                                                                                                                                                                                                                                                                                                                                                                                                                                                                                                                        |
|      |                                                                      | 7 ft 10 in                                                                                                                                                                                                                                                                                                                                                                                                                                                                                                                                                                                                             |
|      |                                                                      | 3 ft 1 in                                                                                                                                                                                                                                                                                                                                                                                                                                                                                                                                                                                                              |
|      |                                                                      | 7 ft 10 in                                                                                                                                                                                                                                                                                                                                                                                                                                                                                                                                                                                                             |
|      |                                                                      | 134°                                                                                                                                                                                                                                                                                                                                                                                                                                                                                                                                                                                                                   |
|      |                                                                      | 12 °                                                                                                                                                                                                                                                                                                                                                                                                                                                                                                                                                                                                                   |
| vva1 |                                                                      | 12 ft 10 in                                                                                                                                                                                                                                                                                                                                                                                                                                                                                                                                                                                                            |
|      |                                                                      | Alliance - A580 - 460/70 R24 159A8                                                                                                                                                                                                                                                                                                                                                                                                                                                                                                                                                                                     |
|      |                                                                      | 2/2                                                                                                                                                                                                                                                                                                                                                                                                                                                                                                                                                                                                                    |
|      | 2/2                                                                  | 2/2                                                                                                                                                                                                                                                                                                                                                                                                                                                                                                                                                                                                                    |
|      |                                                                      |                                                                                                                                                                                                                                                                                                                                                                                                                                                                                                                                                                                                                        |
|      |                                                                      | 7.6 s                                                                                                                                                                                                                                                                                                                                                                                                                                                                                                                                                                                                                  |
|      |                                                                      | 5.4 s                                                                                                                                                                                                                                                                                                                                                                                                                                                                                                                                                                                                                  |
|      |                                                                      | 7.8 s                                                                                                                                                                                                                                                                                                                                                                                                                                                                                                                                                                                                                  |
|      |                                                                      | 5.9 s                                                                                                                                                                                                                                                                                                                                                                                                                                                                                                                                                                                                                  |
|      |                                                                      | 3.8 s                                                                                                                                                                                                                                                                                                                                                                                                                                                                                                                                                                                                                  |
|      | 3 s                                                                  | 3 s                                                                                                                                                                                                                                                                                                                                                                                                                                                                                                                                                                                                                    |
|      |                                                                      |                                                                                                                                                                                                                                                                                                                                                                                                                                                                                                                                                                                                                        |
|      |                                                                      | Deutz                                                                                                                                                                                                                                                                                                                                                                                                                                                                                                                                                                                                                  |
|      | -                                                                    | Stage IV                                                                                                                                                                                                                                                                                                                                                                                                                                                                                                                                                                                                               |
|      |                                                                      | TCD 3.61                                                                                                                                                                                                                                                                                                                                                                                                                                                                                                                                                                                                               |
|      |                                                                      | 4 - 220.97 in³                                                                                                                                                                                                                                                                                                                                                                                                                                                                                                                                                                                                         |
|      |                                                                      | 129 Hp / 95 kW                                                                                                                                                                                                                                                                                                                                                                                                                                                                                                                                                                                                         |
|      |                                                                      | 500 @1600 tr/min                                                                                                                                                                                                                                                                                                                                                                                                                                                                                                                                                                                                       |
|      |                                                                      | 5300 daN                                                                                                                                                                                                                                                                                                                                                                                                                                                                                                                                                                                                               |
|      |                                                                      | Standard                                                                                                                                                                                                                                                                                                                                                                                                                                                                                                                                                                                                               |
|      | 4 radiators (water + intercooler + hydraulic oil + transmission oil) | 4 radiators (water + intercooler + hydraulic oil transmission oil)                                                                                                                                                                                                                                                                                                                                                                                                                                                                                                                                                     |
|      |                                                                      |                                                                                                                                                                                                                                                                                                                                                                                                                                                                                                                                                                                                                        |
|      | ·                                                                    | Torque Converter                                                                                                                                                                                                                                                                                                                                                                                                                                                                                                                                                                                                       |
|      | Powershift Plus                                                      | Powershift Plus                                                                                                                                                                                                                                                                                                                                                                                                                                                                                                                                                                                                        |
|      | 6/3                                                                  | 6/3                                                                                                                                                                                                                                                                                                                                                                                                                                                                                                                                                                                                                    |
|      | 40 km/h                                                              | 24.9 mph                                                                                                                                                                                                                                                                                                                                                                                                                                                                                                                                                                                                               |
|      | Limited slip differential on front axle                              | Limited slip differential on front axle                                                                                                                                                                                                                                                                                                                                                                                                                                                                                                                                                                                |
|      | Manual                                                               | Manual                                                                                                                                                                                                                                                                                                                                                                                                                                                                                                                                                                                                                 |
|      | Oil-immersed multi-discs braking on front & rear axles               | Oil-immersed multi-discs braking on front & rear axles                                                                                                                                                                                                                                                                                                                                                                                                                                                                                                                                                                 |
|      |                                                                      |                                                                                                                                                                                                                                                                                                                                                                                                                                                                                                                                                                                                                        |
|      | Load sensing pump                                                    | Load sensing pump                                                                                                                                                                                                                                                                                                                                                                                                                                                                                                                                                                                                      |
|      | 150 l/min - 270 Bar                                                  | 150 l/min - 19 PSI                                                                                                                                                                                                                                                                                                                                                                                                                                                                                                                                                                                                     |
|      | Standard                                                             | Standard                                                                                                                                                                                                                                                                                                                                                                                                                                                                                                                                                                                                               |
|      |                                                                      |                                                                                                                                                                                                                                                                                                                                                                                                                                                                                                                                                                                                                        |
|      | 135 l                                                                | 29.7 gal                                                                                                                                                                                                                                                                                                                                                                                                                                                                                                                                                                                                               |
|      | 120                                                                  | 26.4 gal                                                                                                                                                                                                                                                                                                                                                                                                                                                                                                                                                                                                               |
|      |                                                                      |                                                                                                                                                                                                                                                                                                                                                                                                                                                                                                                                                                                                                        |
|      | 10                                                                   | 2.2 gal                                                                                                                                                                                                                                                                                                                                                                                                                                                                                                                                                                                                                |
|      | 10 I<br>73 dB(A)                                                     | 2.2 gal<br>73 dB(A)                                                                                                                                                                                                                                                                                                                                                                                                                                                                                                                                                                                                    |
|      |                                                                      |                                                                                                                                                                                                                                                                                                                                                                                                                                                                                                                                                                                                                        |
|      | Q h3 l4  m4 y l11 b1 b4 h17 a5 a4 Wa1                                | h3 6.9 m  14 3.9 m  1 m  5520 daN  7700 kg  m4 0.41 m  y 2.81 m  111 4.97 m  1.21 mm  b1 2.39 m  b4 0.95 m  h17 2.38 m  a5 134°  a4 12°  Wa1 3.92 m  Alliance - A580 - 460/70 R24 159A8  2 / 2  2 / 2  7.6 s  5.4 s  7.8 s  5.9 s  3.8 s  3 s  Deutz  Stage IV  TCD 3.61  4 - 3621 cm³  129 Hp / 95 kW  500 @1600 tr/min  5300 daN  Standard  4 radiators (water + intercooler + hydraulic oil + transmission oil)  Torque Converter  Powershift Plus  6 / 3  40 km/h  Limited slip differential on front axle  Manual  Oil-immersed multi-discs braking on front & rear axles  Load sensing pump  150 l/min - 270 Bar |