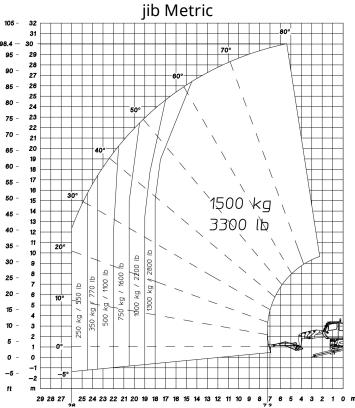

# Rotation on lowered stabilisers with forks Metric

Rotation on lowered stabilisers with winch 5000 kg Metric

Siège Social 430 rue de l'Aubinière - 44150 Ancenis Cedex - France Tel: +33(0)2 40 09 10 11 - Fax: +33 (0)2 40 09 10 97 www.manitou.com