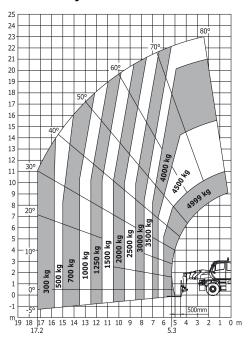

# Rotation on lowered stabilisers with forks Metric

Rotation on lowered stabilisers with winch 5000 kg Metric

Siège Social 430 rue de l'Aubinière - 44150 Ancenis Cedex - France Tel: +33(0)2 40 09 10 11 - Fax: +33 (0)2 40 09 10 97 www.manitou.com