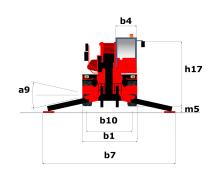

|     | Metric |
|-----|--------|
| l1  | 7.82 m |
| 12  | 7.82 m |
| l14 | 5.6 m  |
| У   | 3.25 m |
| m4  | 0.35 m |
| a4  | 12°    |
| a5  | 108 °  |
| Wa3 | 6.5 m  |
| b15 | 6.5 m  |
| b1  | 2.49 m |
| b7  | 6.25 m |
| b4  | 0.99 m |
| h17 | 3.05 m |
| a9  | 7.4°   |

| Imperial   |
|------------|
| 25 ft 8 in |
| 25 ft 8 in |
| 18 ft 4 in |
| 10 ft 8 in |
| 1 ft 2 in  |
| 12 °       |
| 108 °      |
| 21 ft 4 in |
| 21 ft 4 in |
| 8 ft 2 in  |
| 20 ft 6 in |
| 3 ft 3 in  |
| 10 ft      |
| 7.4 °      |