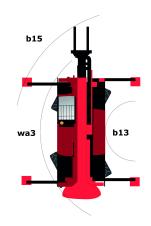

|     | Metric |
|-----|--------|
| l1  | 7.82 m |
| 12  | 7.82 m |
| l14 | 5.6 m  |
| У   | 3.25 m |
| m4  | 0.35 m |
| a4  | 12°    |
| a5  | 108 °  |
| Wa3 | 6.5 m  |
| b15 | 6.5 m  |
| b1  | 2.49 m |
| b7  | 6.25 m |
| b4  | 0.99 m |
| h17 | 3.05 m |
| a9  | 7.4°   |

| Imperial   |
|------------|
| 25 ft 8 in |
| 25 ft 8 in |
| 18 ft 4 in |
| 10 ft 8 in |
| 1 ft 2 in  |
| 12 °       |
| 108 °      |
| 21 ft 4 in |
| 21 ft 4 in |
| 8 ft 2 in  |
| 20 ft 6 in |
| 3 ft 3 in  |
| 10 ft      |
| 7.4 °      |