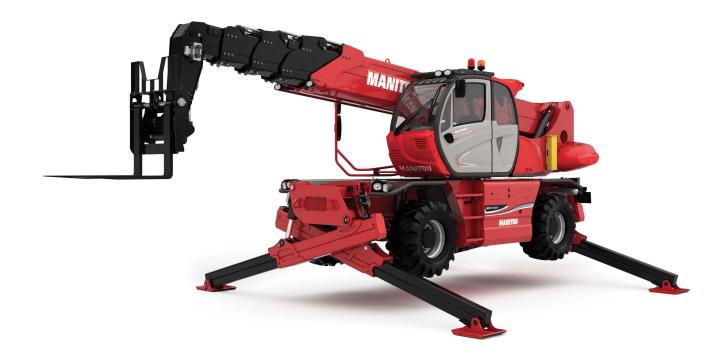

Technical sheet:

### MRT 3050 PRIVILEGE PLUS

| Capacities                                                       |       | Metric                                    | Imperial                                            |
|------------------------------------------------------------------|-------|-------------------------------------------|-----------------------------------------------------|
| Max. capacity                                                    | Q     | 4999 kg                                   | 11021 lbs                                           |
| Max. lifting height                                              | h3    | 29.5 m                                    | 96 ft 9 in                                          |
| Max. Reach                                                       | 14    | 25.8 m                                    | 84 ft 8 in                                          |
| Weight and dimensions                                            |       |                                           |                                                     |
| Ground clearance                                                 | m4    | 0.35 m                                    | 1 ft 2 in                                           |
| Vheelbase                                                        | у     | 3.25 m                                    | 10 ft 8 in                                          |
| Length to face of forks                                          | 12    | 7.82 m                                    | 25 ft 8 in                                          |
| Length of frame                                                  | l14   | 5.6 m                                     | 18 ft 4 in                                          |
| Overall length (with forks)                                      | l1    | 7.82 m                                    | 25 ft 8 in                                          |
| Overall width                                                    | b1    | 2.49 m                                    | 8 ft 2 in                                           |
| Overall width with stabilisers extended                          | b7    | 6.25 m                                    | 20 ft 6 in                                          |
| Overall height                                                   | h17   | 3.05 m                                    | 10 ft                                               |
| Overall cab width                                                | b4    | 0.99 m                                    | 3 ft 3 in                                           |
| Tilt-down angle                                                  | a5    | 108°                                      | 108 °                                               |
| Tilt-up angle                                                    | a4    | 12 °                                      | 12 °                                                |
| Forks length / width / section                                   | I/e/s | 1200 mm x 50 mm x 15 mm                   | 47.244 in x 1.969 in x 0.591 in                     |
| Turret rotation                                                  |       | 360°                                      | 360 °                                               |
| Outer frame turning radius                                       | Wa3   | 6.5 m                                     | 21 ft 4 in                                          |
| Internal turning radius (over tyres)                             | b13   | 1.5 m                                     | 4 ft 11 in                                          |
| Overall weight                                                   |       | 21810 kg                                  | 48083 lbs                                           |
| Wheels                                                           |       |                                           |                                                     |
| Tyres type                                                       |       | Pneumatic                                 | Pneumatic                                           |
| Steering wheels (front / rear)                                   |       | 2/2                                       | 2/2                                                 |
| Drive wheels (front / rear)                                      |       | 2/2                                       | 2/2                                                 |
| Stabilisers                                                      |       | 212                                       | 2/2                                                 |
| Stabs Type                                                       |       | Telescopic Duplex                         | Telescopic Duplex                                   |
| Controls with stabs                                              |       | Stabs Commands Individual or Simultaneous | Stabs Commands Individual or Simultane              |
| Engine                                                           |       | Stabs Commands Individual of Simultaneous | Stabs Commands Individual of Simultaneo             |
| 3                                                                |       | Mercedes                                  | Mercedes                                            |
| Engine brand                                                     |       | Stage IV / Tier 4 Final                   | Stage IV / Tier 4 Final                             |
| Engine norm                                                      |       | • .                                       |                                                     |
| Engine model                                                     |       | OM 934 E4-5 - Stage 4 / Final Tier 4      | OM 934 E4-5 - Stage 4 / Final Tier 4                |
| I.C. Engine power rating / Power (kW)                            |       | 176 Hp / 129 kW                           | 176 Hp / 129 kW                                     |
| Max. torque / Engine rotation                                    |       | 1500 @ 1200 tr/min<br>3400 - 5130 cm³     | 1500 @ 1200 tr/min<br>3400 - 313.05 in <sup>3</sup> |
| Number of cylinders - Capacity of cylinders                      |       |                                           |                                                     |
| Injection                                                        |       | engine Injection direct                   | engine Injection direct                             |
| Engine cooling system                                            |       | Water                                     | Water                                               |
| Number of batteries                                              |       | 2                                         | 2                                                   |
| Battery / Batteries capacity                                     |       | 12 V / 120 A                              | 12 V / 120 A                                        |
| Drawbar pull (Laden)                                             |       | 9500 daN                                  | 9500 daN                                            |
| Transmission                                                     |       |                                           |                                                     |
| Transmission type                                                |       | Hydrostatic                               | Hydrostatic                                         |
| Number of gears (forward / reverse)                              |       | 2/2                                       | 2/2                                                 |
| Max. travel speed (may vary according to applicable regulations) |       | 40 km/h                                   | 24.9 mph                                            |
| Parking brake                                                    |       | Automatic Negative Hand-brake             | Automatic Negative Hand-brake                       |
| Service brake                                                    |       | Hydraulic                                 | Hydraulic                                           |
| Hydraulics                                                       |       |                                           |                                                     |
| Hydraulic pump type                                              |       | Variable pump                             | Variable pump                                       |
| Hydraulic flow                                                   |       | 180 l/min                                 | 180 l/min                                           |
| Hydraulic Pressure                                               |       | 350 Bar                                   | 24 PSI                                              |
| Tank capacities                                                  |       |                                           |                                                     |
| Engine oil                                                       |       | 290                                       | 63.79 gal                                           |
| Hydraulic oil                                                    |       | 290                                       | 63.79 gal                                           |
| Fuel tank                                                        |       | 290                                       | 63.79 gal                                           |
| Diesel Exhaust fluid (AdBlue® type)                              |       | 57 l                                      | 12.54 gal                                           |
| Noise and vibration                                              |       |                                           |                                                     |
| Noise at driving position (LpA)                                  |       | 79.7 dB(A)                                | 79.7 dB(A)                                          |
| Noise to environment (LwA)                                       |       | 108 dB(A)                                 | 108 dB(A)                                           |
| Vibration to whole hand/arm                                      |       | < 2.50 m/s²                               | < 2.50 m/s <sup>2</sup>                             |
| Miscellaneous                                                    |       |                                           |                                                     |
| Controls                                                         |       | 2 Joysticks                               | 2 Joysticks                                         |
|                                                                  |       |                                           |                                                     |