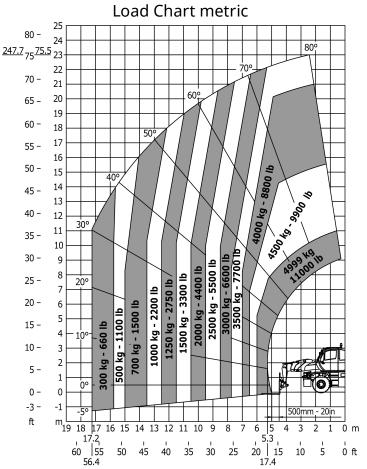

#### Load chart

#### Machine on tyres with forks Metric

Rotation on lowered stabilisers with 1000 kg

Rotation on lowered stabilisers with 1500 kg