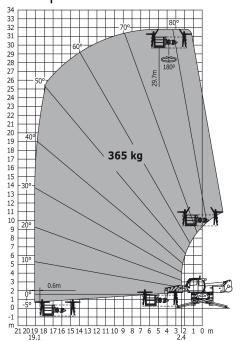

#### Load chart

#### Machine on tyres with forks Metric

Rotation on lowered stabilisers with 1000 kg

Rotation on lowered stabilisers with 1500 kg