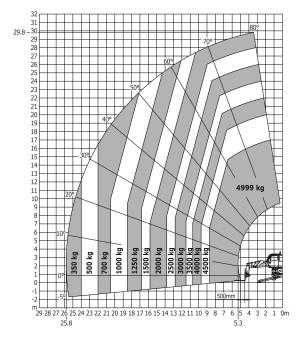

# Rotation on lowered stabilisers with forks Metric

Rotation on lowered stabilisers with winch 5000 kg Metric

Siège Social 430 rue de l'Aubinière - 44150 Ancenis Cedex - France Tel: +33(0)2 40 09 10 11 - Fax: +33 (0)2 40 09 10 97 www.manitou.com