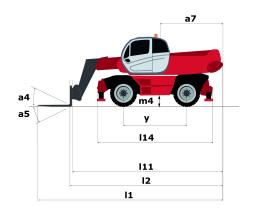

### **Dimensional drawing**

|  | Other data                              |
|--|-----------------------------------------|
|  | Overall length (with forks)             |
|  | Length to face of forks                 |
|  | Length of frame                         |
|  | Wheelbase                               |
|  | Ground clearance                        |
|  | Tilt-up angle                           |
|  | Tilt-down angle                         |
|  | Outer frame turning radius              |
|  | Outer turning radius (with forks)       |
|  | Overall width                           |
|  | Overall width with stabilisers extended |
|  | Overall cab width                       |
|  | Overall height                          |
|  | Frame Levelling Corrector               |

|     | Metric |
|-----|--------|
| l1  | 7.82 m |
| 12  | 7.82 m |
| l14 | 5.6 m  |
| У   | 3.25 m |
| m4  | 0.35 m |
| a4  | 12°    |
| a5  | 108 °  |
| Wa3 | 6.5 m  |
| b15 | 6.5 m  |
| b1  | 2.49 m |
| b7  | 6.25 m |
| b4  | 0.99 m |
| h17 | 3.05 m |
| a9  | 7.4°   |

| Imperial   |
|------------|
| 25 ft 8 in |
| 25 ft 8 in |
| 18 ft 4 in |
| 10 ft 8 in |
| 1 ft 2 in  |
| 12 °       |
| 108 °      |
| 21 ft 4 in |
| 21 ft 4 in |
| 8 ft 2 in  |
| 20 ft 6 in |
| 3 ft 3 in  |
| 10 ft      |
| 7.4 °      |