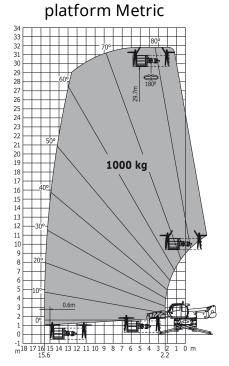

l width with stabilisers extended |
|  | Overall cab width                       |
|  | Overall height                          |
|  | Frame Levelling Corrector               |

|     | Metric |
|-----|--------|
| l1  | 7.82 m |
| 12  | 7.82 m |
| l14 | 5.6 m  |
| У   | 3.25 m |
| m4  | 0.35 m |
| a4  | 12°    |
| a5  | 108 °  |
| Wa3 | 6.5 m  |
| b15 | 6.5 m  |
| b1  | 2.49 m |
| b7  | 6.25 m |
| b4  | 0.99 m |
| h17 | 3.05 m |
| a9  | 7.4°   |

| Imperial   |
|------------|
| 25 ft 8 in |
| 25 ft 8 in |
| 18 ft 4 in |
| 10 ft 8 in |
| 1 ft 2 in  |
| 12 °       |
| 108 °      |
| 21 ft 4 in |
| 21 ft 4 in |
| 8 ft 2 in  |
| 20 ft 6 in |
| 3 ft 3 in  |
| 10 ft      |
| 7.4 °      |

#### Load chart



#### Machine on tyres with forks Metric



Rotation on lowered stabilisers with 1000 kg



Rotation on lowered stabilisers with 1500 kg





## Rotation on lowered stabilisers with 365 kg platform Metric



# Rotation on lowered stabilisers with forks Metric



Rotation on lowered stabilisers with winch 5000 kg Metric







Siège Social 430 rue de l'Aubinière - 44150 Ancenis Cedex - France Tel: +33(0)2 40 09 10 11 - Fax: +33 (0)2 40 09 10 97 www.manitou.com



This brochure describes versions and configuration options for Manitou products which may be fitted with different equipment. The equipment described in this brochure may be standard, optional or not available depending on version. Manitou reserves the right to change the specifications shown and described at any time and without prior warning. The manufacturer is not liable for the specifications given. For more inform