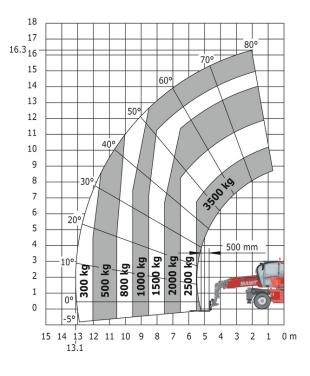

### MRT 2545 115 - Load chart

## Machine on lowered stabilisers with forks Metric

Machine on lowered stabilisers with winch 5000 kg Metric

Machine on lowered stabilisers with hook 5000 kg (Metric)

Machine on lowered stabilisers with 4000 kg jib (Metric)