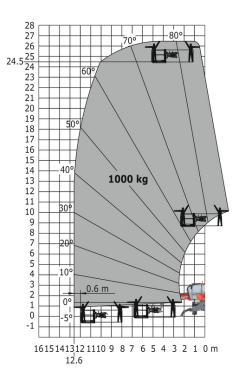

### MRT 2545 115 - Load chart

Machine on lowered stabilisers with 365 kg platform Metric Machine on lowered stabilisers with 1000 kg platform Metric

Head Office B.P. 249 - 430 rue de l'Aubinière 44150 Ancenis Cedex - France Tel: +33 (0)2 40 09 10 11 - Fax: +33 (0)2 40 09 10 97 www.manitou.com