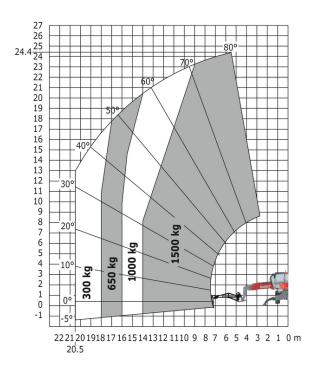

### MRT 2545 115 - Load chart

## Machine on lowered stabilisers with forks Metric

Machine on lowered stabilisers with winch 5000 kg Metric

Machine on lowered stabilisers with hook 5000 kg (Metric)

Machine on lowered stabilisers with 4000 kg jib (Metric)