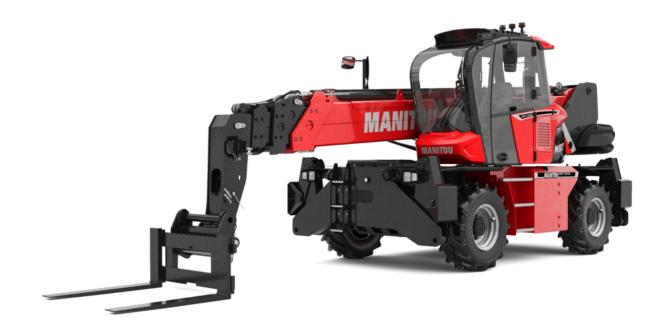

# MRT 2545 115

VISION

| MRT 2545 115 | Created on November 24, | 2022 at 4:36:07 p.m. | UTC |
|--------------|-------------------------|----------------------|-----|
|--------------|-------------------------|----------------------|-----|