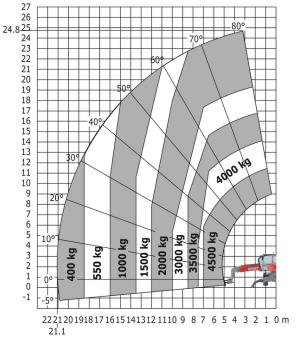

°  |
| Overall length at stabilisers                     | 112 | 4.71 m |
| External turning radius (over tyres)              | Wa1 | 4.16 m |
| Overall width                                     | b1  | 2.48 m |
| Overall width with stabilisers extended           | b7  | 4.98 m |
| Overall cab width                                 | b4  | 0.96 m |
| Overall height                                    | h17 | 3.04 m |
| Ground clearance under front tires on stabilizers | m5  | 0.18 m |

### MRT 2545 115 - Load chart

### Machine on tyres with forks Metric



## Machine on lowered stabilisers with forks Metric



Machine on lowered stabilisers with winch 5000 kg Metric

Machine on lowered stabilisers with hook 5000 kg (Metric)



Machine on lowered stabilisers with 4000 kg jib (Metric)









Machine on lowered stabilisers with 365 kg platform Metric Machine on lowered stabilisers with 1000 kg platform Metric







Head Office B.P. 249 - 430 rue de l'Aubinière 44150 Ancenis Cedex - France Tel: +33 (0)2 40 09 10 11 - Fax: +33 (0)2 40 09 10 97 www.manitou.com



This publication provides a description of the configuration versions and options for Manitou products, which may differ for equipment. The equipment presented in this brochure may be part of a series, as an option, or it may not be available, depending on the versions. Manitou reserves the right, at any time and without notice, to amend the specifications described and represented. The specifications provided do not bind the manufacturer. For more details, please contact your Manitou agent. This is not a contractually