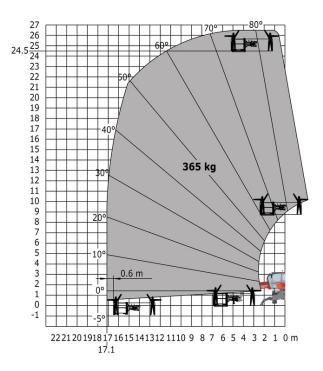

### MRT 2545 115 - Load chart

Machine on lowered stabilisers with 365 kg platform Metric Machine on lowered stabilisers with 1000 kg platform Metric

Head Office B.P. 249 - 430 rue de l'Aubinière 44150 Ancenis Cedex - France Tel: +33 (0)2 40 09 10 11 - Fax: +33 (0)2 40 09 10 97 www.manitou.com