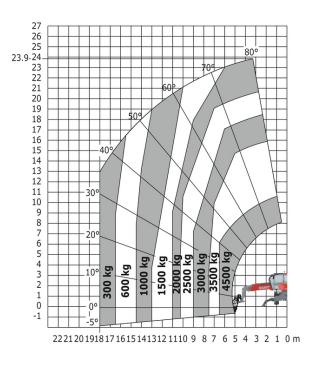

|
| Tilt-down angle                                   | a5  | 107 °  |
| Overall length at stabilisers                     | 112 | 4.71 m |
| External turning radius (over tyres)              | Wa1 | 4.16 m |
| Overall width                                     | b1  | 2.48 m |
| Overall width with stabilisers extended           | b7  | 4.98 m |
| Overall cab width                                 | b4  | 0.96 m |
| Overall height                                    | h17 | 3.04 m |
| Ground clearance under front tires on stabilizers | m5  | 0.18 m |

### MRT 2545 115 - Load chart

### Machine on tyres with forks Metric



## Machine on lowered stabilisers with forks Metric



Machine on lowered stabilisers with winch 5000 kg Metric

Machine on lowered stabilisers with hook 5000 kg (Metric)



Machine on lowered stabilisers with 4000 kg jib (Metric)









Machine on lowered stabilisers with 365 kg platform Metric Machine on lowered stabilisers with 1000 kg platform Metric







Head Office B.P. 249 - 430 rue de l'Aubinière 44150 Ancenis Cedex - France Tel: +33 (0)2 40 09 10 11 - Fax: +33 (0)2 40 09 10 97 www.manitou.com



This publication provides a description of the configuration versions and options for Manitou products, which may differ for equipment. The equipment presented in this brochure may be part of a series, as an option, or it may not be available, depending on the versions. Manitou reserves the right, at any time and without notice, to amend the specifications described and represented. The specifications provided do not bind the manufacturer. For more detai