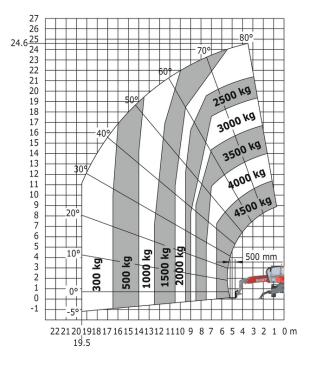

ffset (turret at 90°)              | а7  | 3.02 m |
| Tilt-up angle                                     | a4  | 10 °   |
| Tilt-down angle                                   | a5  | 107 °  |
| Overall length at stabilisers                     | 112 | 4.71 m |
| External turning radius (over tyres)              | Wa1 | 4.16 m |
| Overall width                                     | b1  | 2.48 m |
| Overall width with stabilisers extended           | b7  | 4.98 m |
| Overall cab width                                 | b4  | 0.96 m |
| Overall height                                    | h17 | 3.04 m |
| Ground clearance under front tires on stabilizers | m5  | 0.18 m |

### MRT 2545 115 - Load chart

### Machine on tyres with forks Metric



## Machine on lowered stabilisers with forks Metric



Machine on lowered stabilisers with winch 5000 kg Metric

Machine on lowered stabilisers with hook 5000 kg (Metric)



Machine on lowered stabilisers with 4000 kg jib (Metric)









Machine on lowered stabilisers with 365 kg platform Metric Machine on lowered stabilisers with 1000 kg platform Metric







Head Office B.P. 249 - 430 rue de l'Aubinière 44150 Ancenis Cedex - France Tel: +33 (0)2 40 09 10 11 - Fax: +33 (0)2 40 09 10 97 www.manitou.com



This publication provides a description of the configuration versions and options for Manitou products, which may differ for equipment. The equipment presented in this brochure may be part of a series, as an option, or it may not be available, depending on the versions. Manitou reserves the right, at any time and without notice, to amend