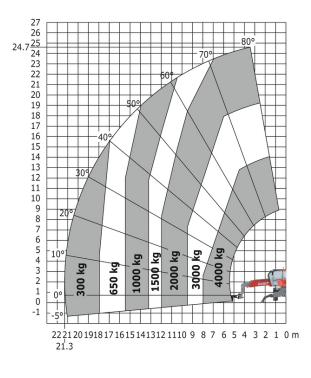

### MRT 2545 115 - Load chart

## Machine on lowered stabilisers with forks Metric

Machine on lowered stabilisers with winch 5000 kg Metric

Machine on lowered stabilisers with hook 5000 kg (Metric)

Machine on lowered stabilisers with 4000 kg jib (Metric)