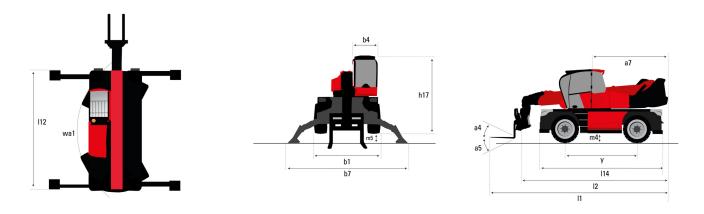

#### MRT 2545 115 - Dimensional drawing

| Other data                                        |     | Metric |
|---------------------------------------------------|-----|--------|
| Overall length (with forks)                       | 11  | 8.92 m |
| Length to face of forks                           | 12  | 7.72 m |
| Length of frame                                   | 114 | 4.97 m |
| Wheelbase                                         | У   | 2.73 m |
| Ground clearance                                  | m4  | 0.37 m |
| Counterweight offset (turret at 90°)              | а7  | 3.02 m |
| Tilt-up angle                                     | a4  | 10 °   |
| Tilt-down angle                                   | a5  | 107 °  |
| Overall length at stabilisers                     | 112 | 4.71 m |
| External turning radius (over tyres)              | Wa1 | 4.16 m |
| Overall width                                     | b1  | 2.48 m |
| Overall width with stabilisers extended           | b7  | 4.98 m |
| Overall cab width                                 | b4  | 0.96 m |
| Overall height                                    | h17 | 3.04 m |
| Ground clearance under front tires on stabilizers | m5  | 0.18 m |