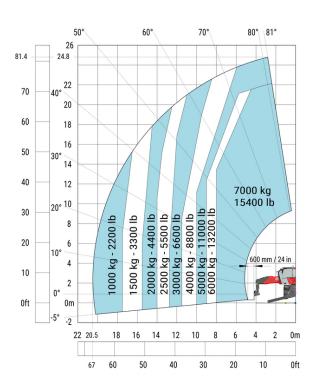

### MRT 2570 - Load chart

### Machine on lowered stabilisers with forks Metric

Machine on lowered stabilisers with 1500 kg jib Metric

Machine on lowered stabilisers with 2000 kg jib (Metric)

Machine on lowered stabilisers with 365 kg platform Metric Machine on lowered stabilisers with 1000 kg platform Metric