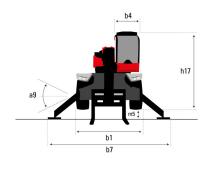

# MRT 2570 - Dimensional drawing

| Other data                                        |  |
|---------------------------------------------------|--|
| Overall length (with forks)                       |  |
| Length to face of forks                           |  |
| Length of frame                                   |  |
| Wheelbase                                         |  |
| Ground clearance                                  |  |
| Counterweight offset (turret at 90°)              |  |
| Tilt-up angle                                     |  |
| Tilt-down angle                                   |  |
| Overall length at stabilisers                     |  |
| External turning radius (over tyres)              |  |
| Overall width                                     |  |
| Overall width with stabilisers extended           |  |
| Overall cab width                                 |  |
| Overall height                                    |  |
| Frame levelling corrector                         |  |
| Ground clearance under front tires on stabilizers |  |

|     | Metric  |
|-----|---------|
| l1  | 8.87 m  |
| 12  | 7.67 m  |
| l14 | 5.92 m  |
| у   | 3.25 m  |
| m4  | 0.38 m  |
| a7  | 3.45 m  |
| a4  | 12 °    |
| a5  | 110 °   |
| l12 | 5.62 m  |
| Wa1 | 4.63 m  |
| b1  | 2.50 m  |
| b7  | 6.06 m  |
| b4  | 0.96 m  |
| h17 | 3.10 m  |
| a9  | +/- 7 ° |
| m5  | 0.45 m  |