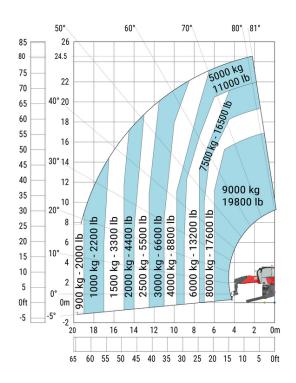

----|---------|
| l1  | 8.87 m  |
| 12  | 7.67 m  |
| l14 | 5.92 m  |
| у   | 3.25 m  |
| m4  | 0.38 m  |
| a7  | 3.45 m  |
| a4  | 12 °    |
| a5  | 110 °   |
| l12 | 5.62 m  |
| Wa1 | 4.63 m  |
| b1  | 2.50 m  |
| b7  | 6.06 m  |
| b4  | 0.96 m  |
| h17 | 3.10 m  |
| a9  | +/- 7 ° |
| m5  | 0.45 m  |

### MRT 2570 - Load chart

# Machine on tyres with forks Metric



### Machine on lowered stabilisers with forks Metric



Machine on lowered stabilisers with 1500 kg jib Metric

Machine on lowered stabilisers with 2000 kg jib (Metric)





Machine on lowered stabilisers with 365 kg platform Metric Machine on lowered stabilisers with 1000 kg platform Metric





Machine on lowered stabilisers with hook 9000 kg (Metric) Machine on lowered stabilisers with extensible jib with winch (Metric)





Machine on lowered stabilisers with winch 6000 kg (Metric) Machine on lowered stabilizers with winch 7200 kg (metric)









#### **Head Office**

B.P. 249 - 430 rue de l'Aubinière 44150 Ancenis Cedex - France Tel: +33 (0)2 40 09 10 11 - Fax: +33 (0)2 40 09 10 97 www.manitou.com



This publication provides a description of the configuration versions and options for Manitou products, which may differ for equipment. The equipment presented in this brochure may be part of a series, as an option, or it may not be available, depending on the versions. Manitou reserves the right, at any time and without notice, to amend the specifications described and represented. The specifications provided do not bind the manufacturer. For more details, please contact your Manitou agent. This is not a