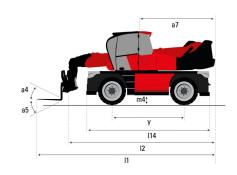

# MRT 2570 - Dimensional drawing

| Other data                                        |  |
|---------------------------------------------------|--|
| Overall length (with forks)                       |  |
| Length to face of forks                           |  |
| Length of frame                                   |  |
| Wheelbase                                         |  |
| Ground clearance                                  |  |
| Counterweight offset (turret at 90°)              |  |
| Tilt-up angle                                     |  |
| Tilt-down angle                                   |  |
| Overall length at stabilisers                     |  |
| External turning radius (over tyres)              |  |
| Overall width                                     |  |
| Overall width with stabilisers extended           |  |
| Overall cab width                                 |  |
| Overall height                                    |  |
| Frame levelling corrector                         |  |
| Ground clearance under front tires on stabilizers |  |

|     | Metric  |
|-----|---------|
| l1  | 8.87 m  |
| 12  | 7.67 m  |
| l14 | 5.92 m  |
| у   | 3.25 m  |
| m4  | 0.38 m  |
| a7  | 3.45 m  |
| a4  | 12 °    |
| a5  | 110 °   |
| l12 | 5.62 m  |
| Wa1 | 4.63 m  |
| b1  | 2.50 m  |
| b7  | 6.06 m  |
| b4  | 0.96 m  |
| h17 | 3.10 m  |
| a9  | +/- 7 ° |
| m5  | 0.45 m  |