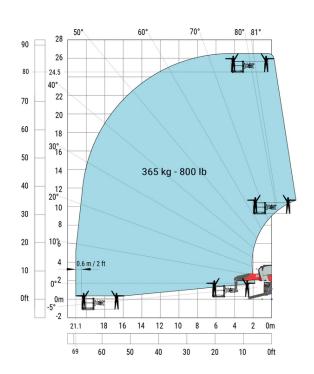

### MRT 2570 - Load chart

### Machine on lowered stabilisers with forks Metric

Machine on lowered stabilisers with 1500 kg jib Metric

Machine on lowered stabilisers with 2000 kg jib (Metric)

Machine on lowered stabilisers with 365 kg platform Metric Machine on lowered stabilisers with 1000 kg platform Metric