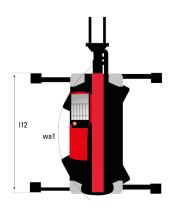

# MRT 2570 - Dimensional drawing

| Other data                                        |  |
|---------------------------------------------------|--|
| Overall length (with forks)                       |  |
| Length to face of forks                           |  |
| Length of frame                                   |  |
| Wheelbase                                         |  |
| Ground clearance                                  |  |
| Counterweight offset (turret at 90°)              |  |
| Tilt-up angle                                     |  |
| Tilt-down angle                                   |  |
| Overall length at stabilisers                     |  |
| External turning radius (over tyres)              |  |
| Overall width                                     |  |
| Overall width with stabilisers extended           |  |
| Overall cab width                                 |  |
| Overall height                                    |  |
| Frame levelling corrector                         |  |
| Ground clearance under front tires on stabilizers |  |

|     | Metric  |
|-----|---------|
| l1  | 8.87 m  |
| 12  | 7.67 m  |
| l14 | 5.92 m  |
| у   | 3.25 m  |
| m4  | 0.38 m  |
| a7  | 3.45 m  |
| a4  | 12 °    |
| a5  | 110 °   |
| l12 | 5.62 m  |
| Wa1 | 4.63 m  |
| b1  | 2.50 m  |
| b7  | 6.06 m  |
| b4  | 0.96 m  |
| h17 | 3.10 m  |
| a9  | +/- 7 ° |
| m5  | 0.45 m  |