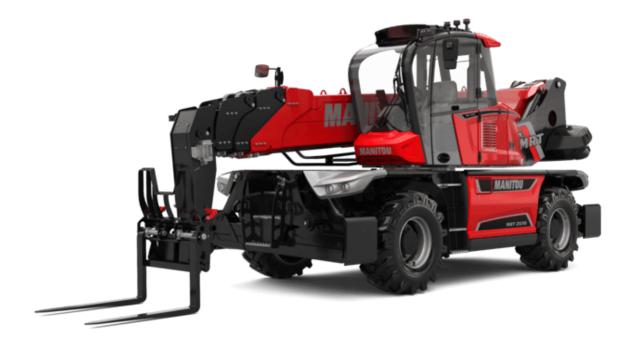

# **MRT 2570**

#### **VISION +**

| Capacities                                                     |       | Metric                                              |
|----------------------------------------------------------------|-------|-----------------------------------------------------|
| Max. capacity                                                  |       | 7000 kg                                             |
| lax. lifting height                                            |       | 24.80 m                                             |
| lax. outreach                                                  |       | 20.50 m                                             |
| leight and dimensions                                          |       |                                                     |
| verall width                                                   | b1    | 2.50 m                                              |
| verall height                                                  | h17   | 3.10 m                                              |
| verall cab width                                               | b4    | 0.96 m                                              |
| round clearance                                                | m4    | 0.38 m                                              |
| /heelbase                                                      | у     | 3.25 m                                              |
| It-up angle                                                    | a4    | 12 °                                                |
| It-down angle                                                  | a5    | 110°                                                |
| urret rotation                                                 |       | 360 °                                               |
| verall weight                                                  |       | 21300 kg                                            |
| orks length / width / section                                  | I/e/s | 1200 mm x 125 mm x 60 mm                            |
| /heels                                                         |       |                                                     |
| tandard tyres                                                  |       | 445/65 R22,5                                        |
| rive wheels (front / rear)                                     |       | 2 / 2                                               |
| teering mode                                                   |       | 2 wheel steer, 4 wheel steer, Crab mode             |
| tabilisers                                                     |       | 2 Mileci Steel, 4 Mileci Steel, Clab illoue         |
|                                                                |       | Telescopic Duplex                                   |
| tabs Type ontrols with stabs                                   |       | Stabs Commands Individual or Simultaneous           |
|                                                                |       | Stabs Commands Individual of Simultaneous           |
| ngine                                                          |       | Variation                                           |
| ngine brand                                                    |       | Yanmar                                              |
| ngine norm                                                     |       | Stage V / Tier 4                                    |
| ngine model                                                    |       | 4TN107FTT-6SMU1                                     |
| C. Engine power rating / Power (kW)                            |       | 129 kW / 127 kW                                     |
| fax. torque / Engine rotation (min)                            |       | 805 Nm @ 1500 rpm                                   |
| umber of cylinders - Capacity of cylinders                     |       | 4 - 4567 cm³                                        |
| ngine cooling system                                           |       | Water cooled                                        |
| umber of batteries / Battery / Batteries capacity              |       | 2 x 12 V / 120 Ah                                   |
| attery starting current                                        |       | (EN)850 A                                           |
| ransmission                                                    |       |                                                     |
| ransmission type                                               |       | Hydrostatic with Speedshift                         |
| earbox / Number of gears (forward) / Number of gears (reverse) |       | Speedshift 2 / 2                                    |
| fax. travel speed                                              |       | 40 km/h                                             |
| rawbar pull (Laden)                                            |       | 9200 daN                                            |
| arking brake                                                   |       | Automatic negative parking brake                    |
| ervice brake                                                   |       | Oil-immersed multi-discs braking on front & rear ax |
| erformances                                                    |       |                                                     |
| radeability (laden / unladen)                                  |       | 32.40 % / 41.40 %                                   |
| ydraulics                                                      |       |                                                     |
| ydraulic pump type                                             |       | Variable displacement pump                          |
| ydraulic flow                                                  |       | 185 l/min                                           |
| ydraulic Pressure                                              |       | 350 bar                                             |
| ank capacities                                                 |       | 000 541                                             |
| ngine oil                                                      |       | 13                                                  |
| ydraulic oil                                                   |       | 300 I                                               |
| yuraunc on<br>uel tank                                         |       | 320 I                                               |
|                                                                |       |                                                     |
| iesel Exhaust fluid (AdBlue® type)                             |       | 24                                                  |
| oise and vibration                                             |       | (7.10                                               |
| oise at driving position (LpA)                                 |       | 67 dB                                               |
| nvironmental noise (LwA)                                       |       | 108 dB                                              |
| bration to whole hand/arm                                      |       | < 2.50 m/s²                                         |
| liscellaneous                                                  |       |                                                     |
| teering wheels (front / rear)                                  |       | 2/2                                                 |
| ontrols                                                        |       | 2 Joysticks                                         |
| afety cab homologation                                         |       | Cabin ROPS - FOPS Level 2                           |
| Attachment recognition system (E-Reco)                         |       | Standard                                            |