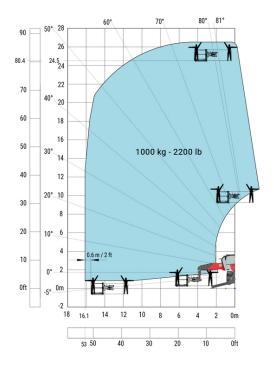

### MRT 2570 - Load chart

### Machine on lowered stabilisers with forks Metric

Machine on lowered stabilisers with 1500 kg jib Metric

Machine on lowered stabilisers with 2000 kg jib (Metric)

Machine on lowered stabilisers with 365 kg platform Metric Machine on lowered stabilisers with 1000 kg platform Metric