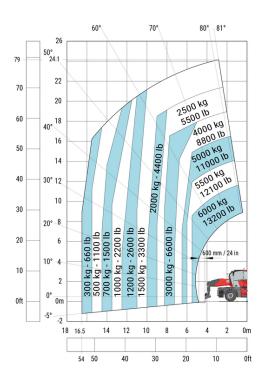

|  |
| External turning radius (over tyres)              |  |
| Overall width                                     |  |
| Overall width with stabilisers extended           |  |
| Overall cab width                                 |  |
| Overall height                                    |  |
| Frame levelling corrector                         |  |
| Ground clearance under front tires on stabilizers |  |

|     | Metric  |
|-----|---------|
| l1  | 8.87 m  |
| 12  | 7.67 m  |
| l14 | 5.92 m  |
| у   | 3.25 m  |
| m4  | 0.38 m  |
| a7  | 3.45 m  |
| a4  | 12 °    |
| a5  | 110 °   |
| l12 | 5.62 m  |
| Wa1 | 4.63 m  |
| b1  | 2.50 m  |
| b7  | 6.06 m  |
| b4  | 0.96 m  |
| h17 | 3.10 m  |
| a9  | +/- 7 ° |
| m5  | 0.45 m  |

### MRT 2570 - Load chart

# Machine on tyres with forks Metric



### Machine on lowered stabilisers with forks Metric



Machine on lowered stabilisers with 1500 kg jib Metric

Machine on lowered stabilisers with 2000 kg jib (Metric)





Machine on lowered stabilisers with 365 kg platform Metric Machine on lowered stabilisers with 1000 kg platform Metric





Machine on lowered stabilisers with hook 9000 kg (Metric) Machine on lowered stabilisers with extensible jib with winch (Metric)





Machine on lowered stabilisers with winch 6000 kg (Metric) Machine on lowered stabilizers with winch 7200 kg (metric)









#### **Head Office**

B.P. 249 - 430 rue de l'Aubinière 44150 Ancenis Cedex - France Tel: +33 (0)2 40 09 10 11 - Fax: +33 (0)2 40 09 10 97 www.manitou.com



This publication provides a description of the configuration versions and options