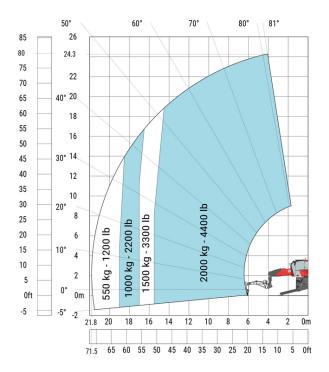

### MRT 2570 - Load chart

### Machine on lowered stabilisers with forks Metric

Machine on lowered stabilisers with 1500 kg jib Metric

Machine on lowered stabilisers with 2000 kg jib (Metric)

Machine on lowered stabilisers with 365 kg platform Metric Machine on lowered stabilisers with 1000 kg platform Metric

Machine on lowered stabilisers with hook 9000 kg (Metric) Machine on lowered stabilisers with extensible jib with winch (Metric)

Machine on lowered stabilisers with winch 6000 kg (Metric) Machine on lowered stabilizers with winch 7200 kg (metric)