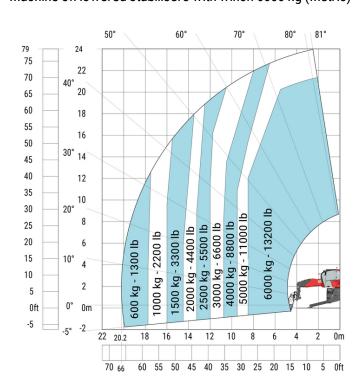

| a4  | 12 °    |
| a5  | 110 °   |
| l12 | 5.62 m  |
| Wa1 | 4.63 m  |
| b1  | 2.50 m  |
| b7  | 6.06 m  |
| b4  | 0.96 m  |
| h17 | 3.10 m  |
| a9  | +/- 7 ° |
| m5  | 0.45 m  |

### MRT 2570 - Load chart

# Machine on tyres with forks Metric



### Machine on lowered stabilisers with forks Metric



Machine on lowered stabilisers with 1500 kg jib Metric

Machine on lowered stabilisers with 2000 kg jib (Metric)





Machine on lowered stabilisers with 365 kg platform Metric Machine on lowered stabilisers with 1000 kg platform Metric





Machine on lowered stabilisers with hook 9000 kg (Metric) Machine on lowered stabilisers with extensible jib with winch (Metric)





Machine on lowered stabilisers with winch 6000 kg (Metric) Machine on lowered stabilizers with winch 7200 kg (metric)









#### **Head Office**

B.P. 249 - 430 rue de l'Aubinière 44150 Ancenis Cedex - France Tel: +33 (0)2 40 09 10 11 - Fax: +33 (0)2 40 09 10 97 www.manitou.com



This publication provides a description of the configuration versions and options for Manitou products, which may differ for equipment. The equipment presented in this brochure may be part of a series, as an option, or it may not be available, depending on the versions. Manitou reserves the right, at any time and without notice, to amend the specifications described and represented. The specifications provided do not bind the manufacturer. For more details, please contact your Manitou agent. This is not a contractually binding document. The presentation of the products is not contractually binding. List of specifications non-e