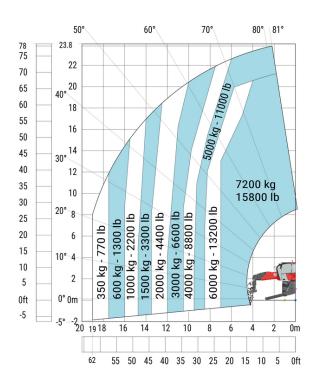

### MRT 2570 - Load chart

### Machine on lowered stabilisers with forks Metric

Machine on lowered stabilisers with 1500 kg jib Metric

Machine on lowered stabilisers with 2000 kg jib (Metric)

Machine on lowered stabilisers with 365 kg platform Metric Machine on lowered stabilisers with 1000 kg platform Metric

Machine on lowered stabilisers with hook 9000 kg (Metric) Machine on lowered stabilisers with extensible jib with winch (Metric)

Machine on lowered stabilisers with winch 6000 kg (Metric) Machine on lowered stabilizers with winch 7200 kg (metric)