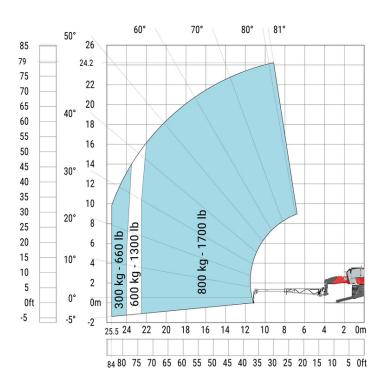

### MRT 2570 - Load chart

### Machine on lowered stabilisers with forks Metric

Machine on lowered stabilisers with 1500 kg jib Metric

Machine on lowered stabilisers with 2000 kg jib (Metric)

Machine on lowered stabilisers with 365 kg platform Metric Machine on lowered stabilisers with 1000 kg platform Metric