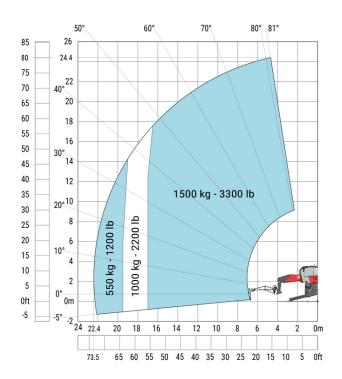

### MRT 2570 - Load chart

### Machine on lowered stabilisers with forks Metric

Machine on lowered stabilisers with 1500 kg jib Metric

Machine on lowered stabilisers with 2000 kg jib (Metric)

Machine on lowered stabilisers with 365 kg platform Metric Machine on lowered stabilisers with 1000 kg platform Metric

Machine on lowered stabilisers with hook 9000 kg (Metric) Machine on lowered stabilisers with extensible jib with winch (Metric)

Machine on lowered stabilisers with winch 6000 kg (Metric) Machine on lowered stabilizers with winch 7200 kg (metric)