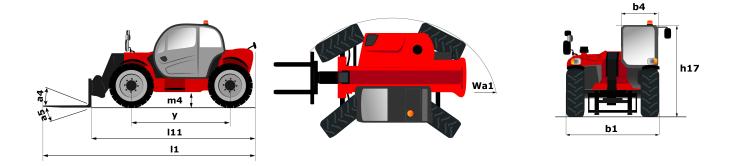

## **Dimensional drawing**

## MT 933 EASY

|                                             |       | 933 Lasy Created Oil Malcii 23, 2021 at 11.13.13 a.iii. 010 |
|---------------------------------------------|-------|-------------------------------------------------------------|
| Capacities                                  |       | Metric                                                      |
| Max. capacity                               | Q     | 3300 kg                                                     |
| Max. lifting height                         | h3    | 9.07 m                                                      |
| Max. Reach                                  | 14    | 6.35 m                                                      |
| Breakout force with bucket                  |       | 5770 daN                                                    |
| Weight and dimensions                       |       |                                                             |
| Overall length to carriage                  | l11   | 4.68 m                                                      |
| Overall width                               | b1    | 2.33 m                                                      |
| Overall height                              | h17   | 2.3 m                                                       |
| Wheelbase                                   | у     | 2.81 m                                                      |
| Ground clearance                            | m4    | 0.45 m                                                      |
| Overall cab width                           | b4    | 0.89 m                                                      |
| Tilt-up angle                               | a4    | 12 °                                                        |
| Tilt-down angle                             | a5    | 114 °                                                       |
| External turning radius (over tyres)        | Wa1   | 3.8 m                                                       |
| Unladen weight                              |       | 7145 kg                                                     |
| Tyres type                                  |       | Inflatable                                                  |
| Standard tyres                              |       | Alliance 400/80 - 24 - 162A8                                |
| Forks length / width / section              | l/e/s | 1200 mm x 125 mm / 45 mm                                    |
| Performances                                |       |                                                             |
| Lifting                                     |       | 8.9 s                                                       |
| Lowering                                    |       | 5.7 s                                                       |
| Extension                                   |       | 14.6 s                                                      |
| Retraction                                  |       | 8.8 s                                                       |
| Crowd                                       |       | 3.3 s                                                       |
| Dump                                        |       | 3.1 s                                                       |
| Engine                                      |       |                                                             |
| Engine brand                                |       | Deutz                                                       |
| Engine norm                                 |       | Stage 5 / Tier IV Final                                     |
| Engine model                                |       | TD 3.6 L                                                    |
| Number of cylinders / Capacity of cylinders |       | 4 - 3621 cm³                                                |
| I.C. Engine power rating - Power (kW)       |       | 75 Hp / 55 kW                                               |
| Max. torque / Engine rotation               |       | 340 Nm @ 1600 rpm                                           |
| Drawbar pull (Laden)                        |       | 7320 daN                                                    |
| Transmission                                |       |                                                             |
| Transmission type                           |       | Torque Converter                                            |
| Number of gears (forward / reverse)         |       | 4 / 4                                                       |
| Max. travel speed                           |       | 24.9 km/h                                                   |
| Parking brake                               |       | Manual                                                      |
| Service brake                               |       | Oil-immersed multi-discs braking on front & rear axles      |
| Hydraulics                                  |       |                                                             |
| Hydraulic pump type                         |       | Gear pump                                                   |
| Hydraulic flow / Pressure                   |       | 92.7 l/min / 260 Bar                                        |
| Tank capacities                             |       |                                                             |
| Engine oil                                  |       | 10                                                          |
| Hydraulic oil                               |       | 128 l                                                       |
| Fuel tank                                   |       | 120 l                                                       |
| Noise and vibration                         |       |                                                             |
| Noise at driving position (LpA)             |       | 79 dB(A)                                                    |
| Noise to environment (LwA)                  |       | 104 dB(A)                                                   |
| Vibration on hands/arms                     |       | < 2.5 m/s²                                                  |
| Miscellaneous                               |       |                                                             |
| Steering wheels (front / rear)              |       | 2/2                                                         |
| Drive wheels (front / rear)                 |       | 2/2                                                         |
| Safety / Safety cab homologation            |       | Standard EN 15000 / ROPS - FOPS cab (level 2)               |
| Controls                                    |       | JSM                                                         |