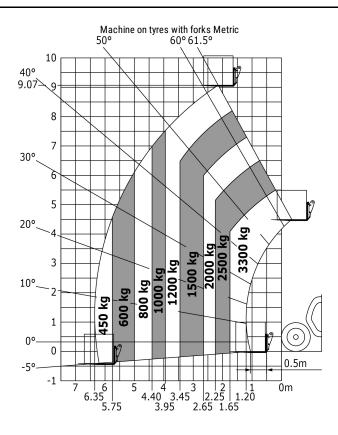

## Load chart

Siège Social 430 rue de l'Aubinière - 44150 Ancenis Cedex - France Tel: +33(0)2 40 09 10 11 - Fax: +33 (0)2 40 09 10 97 www.manitou.com

This brochure describes versions and configuration options for Manitou products which may be fitted with different equipment. The equipment described in this brochure may be standard, optional or not available depending on version. Manitou reserves the right to change the specifications shown and described at any time and without prior warning. The manufacturer is not liable for the specifications given. For more information, contact your Manitou dealer. Non-contractual document. Product descriptions may differ from actual products. List of specifications is not comprehensive. The logos and visual identity of the company are the property of Manitou and may not be used without authorisation. All rights reserved. The photos and diagrams contained in thisbrochure are provided for information only.

## MT 933 EASY

|                                             |       | 933 Lasy Created Oil Malcii 23, 2021 at 11.13.13 a.iii. 010 |
|---------------------------------------------|-------|-------------------------------------------------------------|
| Capacities                                  |       | Metric                                                      |
| Max. capacity                               | Q     | 3300 kg                                                     |
| Max. lifting height                         | h3    | 9.07 m                                                      |
| Max. Reach                                  | 14    | 6.35 m                                                      |
| Breakout force with bucket                  |       | 5770 daN                                                    |
| Weight and dimensions                       |       |                                                             |
| Overall length to carriage                  | l11   | 4.68 m                                                      |
| Overall width                               | b1    | 2.33 m                                                      |
| Overall height                              | h17   | 2.3 m                                                       |
| Wheelbase                                   | у     | 2.81 m                                                      |
| Ground clearance                            | m4    | 0.45 m                                                      |
| Overall cab width                           | b4    | 0.89 m                                                      |
| Tilt-up angle                               | a4    | 12 °                                                        |
| Tilt-down angle                             | a5    | 114 °                                                       |
| External turning radius (over tyres)        | Wa1   | 3.8 m                                                       |
| Unladen weight                              |       | 7145 kg                                                     |
| Tyres type                                  |       | Inflatable                                                  |
| Standard tyres                              |       | Alliance 400/80 - 24 - 162A8                                |
| Forks length / width / section              | l/e/s | 1200 mm x 125 mm / 45 mm                                    |
| Performances                                |       |                                                             |
| Lifting                                     |       | 8.9 s                                                       |
| Lowering                                    |       | 5.7 s                                                       |
| Extension                                   |       | 14.6 s                                                      |
| Retraction                                  |       | 8.8 s                                                       |
| Crowd                                       |       | 3.3 s                                                       |
| Dump                                        |       | 3.1 s                                                       |
| Engine                                      |       |                                                             |
| Engine brand                                |       | Deutz                                                       |
| Engine norm                                 |       | Stage 5 / Tier IV Final                                     |
| Engine model                                |       | TD 3.6 L                                                    |
| Number of cylinders / Capacity of cylinders |       | 4 - 3621 cm³                                                |
| I.C. Engine power rating - Power (kW)       |       | 75 Hp / 55 kW                                               |
| Max. torque / Engine rotation               |       | 340 Nm @ 1600 rpm                                           |
| Drawbar pull (Laden)                        |       | 7320 daN                                                    |
| Transmission                                |       |                                                             |
| Transmission type                           |       | Torque Converter                                            |
| Number of gears (forward / reverse)         |       | 4 / 4                                                       |
| Max. travel speed                           |       | 24.9 km/h                                                   |
| Parking brake                               |       | Manual                                                      |
| Service brake                               |       | Oil-immersed multi-discs braking on front & rear axles      |
| Hydraulics                                  |       |                                                             |
| Hydraulic pump type                         |       | Gear pump                                                   |
| Hydraulic flow / Pressure                   |       | 92.7 l/min / 260 Bar                                        |
| Tank capacities                             |       |                                                             |
| Engine oil                                  |       | 10                                                          |
| Hydraulic oil                               |       | 128 l                                                       |
| Fuel tank                                   |       | 120 l                                                       |
| Noise and vibration                         |       |                                                             |
| Noise at driving position (LpA)             |       | 79 dB(A)                                                    |
| Noise to environment (LwA)                  |       | 104 dB(A)                                                   |
| Vibration on hands/arms                     |       | < 2.5 m/s²                                                  |
| Miscellaneous                               |       |                                                             |
| Steering wheels (front / rear)              |       | 2/2                                                         |
| Drive wheels (front / rear)                 |       | 2/2                                                         |
| Safety / Safety cab homologation            |       | Standard EN 15000 / ROPS - FOPS cab (level 2)               |
| Controls                                    |       | JSM                                                         |