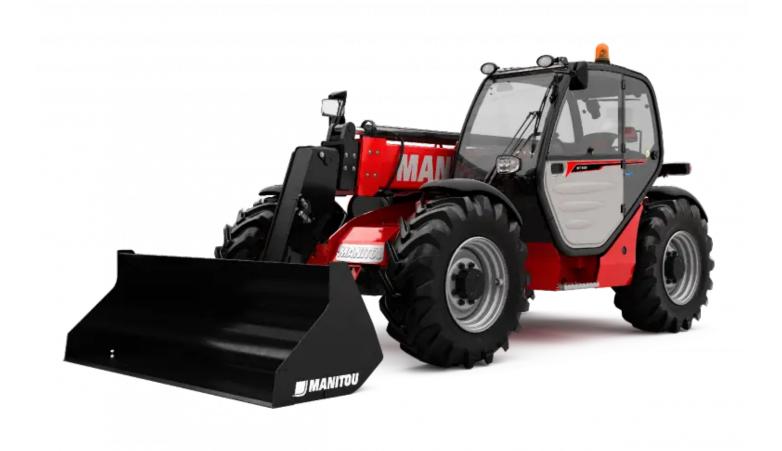

## MT 933 EASY

|                                             |       | 933 Lasy Created Oil Malcii 23, 2021 at 11.13.13 a.iii. 010 |
|---------------------------------------------|-------|-------------------------------------------------------------|
| Capacities                                  |       | Metric                                                      |
| Max. capacity                               | Q     | 3300 kg                                                     |
| Max. lifting height                         | h3    | 9.07 m                                                      |
| Max. Reach                                  | 14    | 6.35 m                                                      |
| Breakout force with bucket                  |       | 5770 daN                                                    |
| Weight and dimensions                       |       |                                                             |
| Overall length to carriage                  | l11   | 4.68 m                                                      |
| Overall width                               | b1    | 2.33 m                                                      |
| Overall height                              | h17   | 2.3 m                                                       |
| Wheelbase                                   | у     | 2.81 m                                                      |
| Ground clearance                            | m4    | 0.45 m                                                      |
| Overall cab width                           | b4    | 0.89 m                                                      |
| Tilt-up angle                               | a4    | 12 °                                                        |
| Tilt-down angle                             | a5    | 114 °                                                       |
| External turning radius (over tyres)        | Wa1   | 3.8 m                                                       |
| Unladen weight                              |       | 7145 kg                                                     |
| Tyres type                                  |       | Inflatable                                                  |
| Standard tyres                              |       | Alliance 400/80 - 24 - 162A8                                |
| Forks length / width / section              | l/e/s | 1200 mm x 125 mm / 45 mm                                    |
| Performances                                |       |                                                             |
| Lifting                                     |       | 8.9 s                                                       |
| Lowering                                    |       | 5.7 s                                                       |
| Extension                                   |       | 14.6 s                                                      |
| Retraction                                  |       | 8.8 s                                                       |
| Crowd                                       |       | 3.3 s                                                       |
| Dump                                        |       | 3.1 s                                                       |
| Engine                                      |       |                                                             |
| Engine brand                                |       | Deutz                                                       |
| Engine norm                                 |       | Stage 5 / Tier IV Final                                     |
| Engine model                                |       | TD 3.6 L                                                    |
| Number of cylinders / Capacity of cylinders |       | 4 - 3621 cm³                                                |
| I.C. Engine power rating - Power (kW)       |       | 75 Hp / 55 kW                                               |
| Max. torque / Engine rotation               |       | 340 Nm @ 1600 rpm                                           |
| Drawbar pull (Laden)                        |       | 7320 daN                                                    |
| Transmission                                |       |                                                             |
| Transmission type                           |       | Torque Converter                                            |
| Number of gears (forward / reverse)         |       | 4 / 4                                                       |
| Max. travel speed                           |       | 24.9 km/h                                                   |
| Parking brake                               |       | Manual                                                      |
| Service brake                               |       | Oil-immersed multi-discs braking on front & rear axles      |
| Hydraulics                                  |       |                                                             |
| Hydraulic pump type                         |       | Gear pump                                                   |
| Hydraulic flow / Pressure                   |       | 92.7 l/min / 260 Bar                                        |
| Tank capacities                             |       |                                                             |
| Engine oil                                  |       | 10                                                          |
| Hydraulic oil                               |       | 128 l                                                       |
| Fuel tank                                   |       | 120 l                                                       |
| Noise and vibration                         |       |                                                             |
| Noise at driving position (LpA)             |       | 79 dB(A)                                                    |
| Noise to environment (LwA)                  |       | 104 dB(A)                                                   |
| Vibration on hands/arms                     |       | < 2.5 m/s²                                                  |
| Miscellaneous                               |       |                                                             |
| Steering wheels (front / rear)              |       | 2/2                                                         |
| Drive wheels (front / rear)                 |       | 2/2                                                         |
| Safety / Safety cab homologation            |       | Standard EN 15000 / ROPS - FOPS cab (level 2)               |
| Controls                                    |       | JSM                                                         |