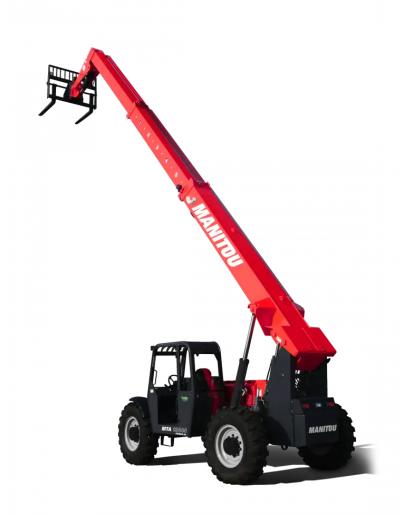

Technical sheet:

## MTA 10044 53





| Weight and dimensions