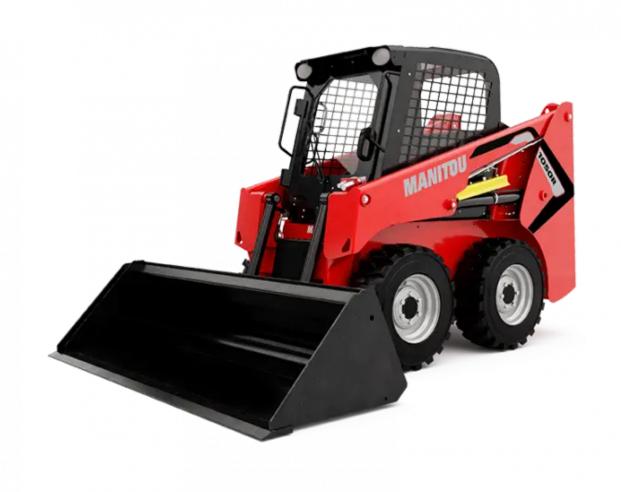

Technical sheet:

## 1050 R





| Capacities                                           |     | Metric                 | Imperial               |
|------------------------------------------------------|-----|------------------------|------------------------|
| Rated Operating Capacity                             |     | 476 kg                 | 1049 lbs               |
| Rated Operating Capacity with Optional Counterweight |     | 533 kg                 | 1175 lbs               |
| Unladen weight                                       |     | 1905 kg                | 4200 lbs               |
| Weight and dimensions                                |     |                        |                        |
| Overall Operating Height - Fully Raised              | h27 | 3546 mm                | 139.606 in             |
| Hei