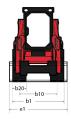

## 1050 R

| Capacities                                           |     | Metric                 | Imperial               |
|------------------------------------------------------|-----|------------------------|------------------------|
| Rated Operating Capacity                             |     | 476 kg                 | 1049 lbs               |
| Rated Operating Capacity with Optional Counterweight |     | 533 kg                 | 1175 lbs               |
| Unladen weight                                       |     | 1905 kg                | 4200 lbs               |
| Weight and dimensions                                |     |                        |                        |
| Overall Operating Height - Fully Raised              | h27 | 3546 mm                | 139.606 in             |
| Height to Hinge Pin – Fully Raised                   | h28 | 2746 mm                | 108.11 in              |
| Overall Height to Top of Rops                        | h17 | 1786 mm                | 70.315 in              |
| Dump angle at full height                            | a5  | 42 °                   | 42 °                   |
| Dump height                                          | h29 | 2146 mm                | 84.488 in              |
| Overall length with bucket                           | l16 | 2896 mm                | 114.016 in             |
| Dump reach at full height                            |     | 579 mm                 | 22.795 in              |
| Rollback at ground                                   |     | 29 °                   | 29 °                   |
| Seat to ground height                                | h30 | 828 mm                 | 32.598 in              |
| Wheelbase                                            | у   | 876 mm                 | 34.488 in              |
| Overall width less bucket                            | b1  | 1229 mm                | 48.386 in              |
| Bucket Width                                         | e1  | 1404 mm                | 55.276 in              |
| Ground clearance                                     | m4  | 152 mm                 | 5.984 in               |
| Overall length - Less Bucket                         | 12  | 2258 mm                | 88.898 in              |
| Departure angle                                      | a2  | 26 °                   | 26 °                   |
| Clearance Radius - Front with Bucket                 |     | 1763 mm                | 69.409 in              |
| Clearance Circle - Rear                              | wa1 | 1374 mm                | 54.094 in              |
| Performances                                         |     |                        |                        |
| Travel speed (unladen)                               |     | 9.5 km/h               | 5.9 mph                |
| Wheels                                               |     |                        |                        |
| Standard tyres                                       |     | 27x8.5x15 HD           | 27x8.5x15 HD           |
| Engine                                               |     |                        |                        |
| Engine brand                                         |     | Yanmar                 | Yanmar                 |
| Engine model                                         |     | 3TNV88C-KMS            | 3TNV88C-KMS            |
| Gross Power (kW)                                     |     | 25.5 kW                | 25.5 kW                |
| Net Power (kW)                                       |     | 24.7 kW                | 24.7 kW                |
| Max. torque / Engine rotation                        |     | 108 Nm/m / 2800 tr/min | 108 Nm/m / 2800 tr/min |
| Battery                                              |     | 12 V                   | 12 V                   |
| Starter (kW)                                         |     | 2.3 kW                 | 2.3 kW                 |
| Hydraulics                                           |     |                        |                        |
| Auxiliary hydraulics                                 |     | 55.1 l/min             | 55.1 l/min             |
| Auxiliary Hydraulic Pressure                         |     | 190 Bar                | 13 PSI                 |
| Tank capacities                                      |     | 130 84.                | .551                   |
| Fuel tank                                            |     | 39.40                  | 8.67 gal               |
| Reservoir Capacity Hydraulics                        |     | 30.30                  | 6.67 gal               |
| Displacement                                         |     | 1.60 l                 | 0.35 gal               |
| Noise and vibration                                  |     |                        | 3.33 gai               |
| Environmental noise (LwA)                            |     | 101 dB(A)              | 101 dB(A)              |
| Noise at driving position (LpA)                      |     | 80 dB(A)               | 80 dB(A)               |
| Whole-Body Vibration (ISO 2631-1)                    |     | <0.81 m/s²             | <0.81 m/s <sup>2</sup> |
| Vibration to whole hand/arm                          |     | <0.93 m/s <sup>2</sup> | <0.93 m/s <sup>2</sup> |

## Dimensional drawing