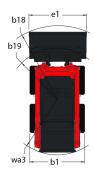

## 1050 R

| Capacities                                           |     | Metric                 | Imperial               |
|------------------------------------------------------|-----|------------------------|------------------------|
| Rated Operating Capacity                             |     | 476 kg                 | 1049 lbs               |
| Rated Operating Capacity with Optional Counterweight |     | 533 kg                 | 1175 lbs               |
| Unladen weight                                       |     | 1905 kg                | 4200 lbs               |
| Weight and dimensions                                |     |                        |                        |
| Overall Operating Height - Fully Raised              | h27 | 3546 mm                | 139.606 in             |
| Height to Hinge Pin – Fully Raised                   | h28 | 2746 mm                | 108.11 in              |
| Overall Height to Top of Rops                        | h17 | 1786 mm                | 70.315 in              |
| Dump angle at full height                            | a5  | 42 °                   | 42 °                   |
| Dump height                                          | h29 | 2146 mm                | 84.488 in              |
| Overall length with bucket                           | l16 | 2896 mm                | 114.016 in             |
| Dump reach at full height                            |     | 579 mm                 | 22.795 in              |
| Rollback at ground                                   |     | 29 °                   | 29 °                   |
| Seat to ground height                                | h30 | 828 mm                 | 32.598 in              |
| Wheelbase                                            | у   | 876 mm                 | 34.488 in              |
| Overall width less bucket                            | b1  | 1229 mm                | 48.386 in              |
| Bucket Width                                         | e1  | 1404 mm                | 55.276 in              |
| Ground clearance                                     | m4  | 152 mm                 | 5.984 in               |
| Overall length - Less Bucket                         | 12  | 2258 mm                | 88.898 in              |
| Departure angle                                      | a2  | 26 °                   | 26 °                   |
| Clearance Radius - Front with Bucket                 |     | 1763 mm                | 69.409 in              |
| Clearance Circle - Rear                              | wa1 | 1374 mm                | 54.094 in              |
| Performances                                         |     |                        |                        |
| Travel speed (unladen)                               |     | 9.5 km/h               | 5.9 mph                |
| Wheels                                               |     |                        |                        |
| Standard tyres                                       |     | 27x8.5x15 HD           | 27x8.5x15 HD           |
| Engine                                               |     |                        |                        |
| Engine brand                                         |     | Yanmar                 | Yanmar                 |
| Engine model                                         |     | 3TNV88C-KMS            | 3TNV88C-KMS            |
| Gross Power (kW)                                     |     | 25.5 kW                | 25.5 kW                |
| Net Power (kW)                                       |     | 24.7 kW                | 24.7 kW                |
| Max. torque / Engine rotation                        |     | 108 Nm/m / 2800 tr/min | 108 Nm/m / 2800 tr/min |
| Battery                                              |     | 12 V                   | 12 V                   |
| Starter (kW)                                         |     | 2.3 kW                 | 2.3 kW                 |
| Hydraulics                                           |     |                        |                        |
| Auxiliary hydraulics                                 |     | 55.1 l/min             | 55.1 l/min             |
| Auxiliary Hydraulic Pressure                         |     | 190 Bar                | 13 PSI                 |
| Tank capacities                                      |     | 130 84.                | .551                   |
| Fuel tank                                            |     | 39.40                  | 8.67 gal               |
| Reservoir Capacity Hydraulics                        |     | 30.30                  | 6.67 gal               |
| Displacement                                         |     | 1.60 l                 | 0.35 gal               |
| Noise and vibration                                  |     |                        | 3.33 gai               |
| Environmental noise (LwA)                            |     | 101 dB(A)              | 101 dB(A)              |
| Noise at driving position (LpA)                      |     | 80 dB(A)               | 80 dB(A)               |
| Whole-Body Vibration (ISO 2631-1)                    |     | <0.81 m/s²             | <0.81 m/s <sup>2</sup> |
| Vibration to whole hand/arm                          |     | <0.93 m/s <sup>2</sup> | <0.93 m/s <sup>2</sup> |

## Dimensional drawing