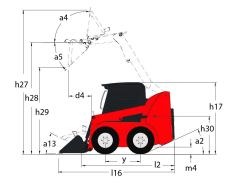

## 1050 R

| Capacities                                           |     | Metric                 | Imperial               |
|------------------------------------------------------|-----|------------------------|------------------------|
| Rated Operating Capacity                             |     | 476 kg                 | 1049 lbs               |
| Rated Operating Capacity with Optional Counterweight |     | 533 kg                 | 1175 lbs               |
| Unladen weight                                       |     | 1905 kg                | 4200 lbs               |
| Weight and dimensions                                |     |                        |                        |
| Overall Operating Height - Fully Raised              | h27 | 3546 mm                | 139.606 in             |
| Height to Hinge Pin – Fully Raised                   | h28 | 2746 mm                | 108.11 in              |
| Overall Height to Top of Rops                        | h17 | 1786 mm                | 70.315 in              |
| Dump angle at full height                            | a5  | 42 °                   | 42 °                   |
| Dump height                                          | h29 | 2146 mm                | 84.488 in              |
| Overall length with bucket                           | l16 | 2896 mm                | 114.016 in             |
| Dump reach at full height                            |     | 579 mm                 | 22.795 in              |
| Rollback at ground                                   |     | 29 °                   | 29 °                   |
| Seat to ground height                                | h30 | 828 mm                 | 32.598 in              |
| Wheelbase                                            | у   | 876 mm                 | 34.488 in              |
| Overall width less bucket                            | b1  | 1229 mm                | 48.386 in              |
| Bucket Width                                         | e1  | 1404 mm                | 55.276 in              |
| Ground clearance                                     | m4  | 152 mm                 | 5.984 in               |
| Overall length - Less Bucket                         | 12  | 2258 mm                | 88.898 in              |
| Departure angle                                      | a2  | 26 °                   | 26 °                   |
| Clearance Radius - Front with Bucket                 |     | 1763 mm                | 69.409 in              |
| Clearance Circle - Rear                              | wa1 | 1374 mm                | 54.094 in              |
| Performances                                         |     |                        |                        |
| Travel speed (unladen)                               |     | 9.5 km/h               | 5.9 mph                |
| Wheels                                               |     |                        |                        |
| Standard tyres                                       |     | 27x8.5x15 HD           | 27x8.5x15 HD           |
| Engine                                               |     |                        |                        |
| Engine brand                                         |     | Yanmar                 | Yanmar                 |
| Engine model                                         |     | 3TNV88C-KMS            | 3TNV88C-KMS            |
| Gross Power (kW)                                     |     | 25.5 kW                | 25.5 kW                |
| Net Power (kW)                                       |     | 24.7 kW                | 24.7 kW                |
| Max. torque / Engine rotation                        |     | 108 Nm/m / 2800 tr/min | 108 Nm/m / 2800 tr/min |
| Battery                                              |     | 12 V                   | 12 V                   |
| Starter (kW)                                         |     | 2.3 kW                 | 2.3 kW                 |
| Hydraulics                                           |     |                        |                        |
| Auxiliary hydraulics                                 |     | 55.1 l/min             | 55.1 l/min             |
| Auxiliary Hydraulic Pressure                         |     | 190 Bar                | 13 PSI                 |
| Tank capacities                                      |     | 130 84.                | .551                   |
| Fuel tank                                            |     | 39.40                  | 8.67 gal               |
| Reservoir Capacity Hydraulics                        |     | 30.30                  | 6.67 gal               |
| Displacement                                         |     | 1.60 l                 | 0.35 gal               |
| Noise and vibration                                  |     |                        | 3.33 gai               |
| Environmental noise (LwA)                            |     | 101 dB(A)              | 101 dB(A)              |
| Noise at driving position (LpA)                      |     | 80 dB(A)               | 80 dB(A)               |
| Whole-Body Vibration (ISO 2631-1)                    |     | <0.81 m/s²             | <0.81 m/s <sup>2</sup> |
| Vibration to whole hand/arm                          |     | <0.93 m/s <sup>2</sup> | <0.93 m/s <sup>2</sup> |

## Dimensional drawing