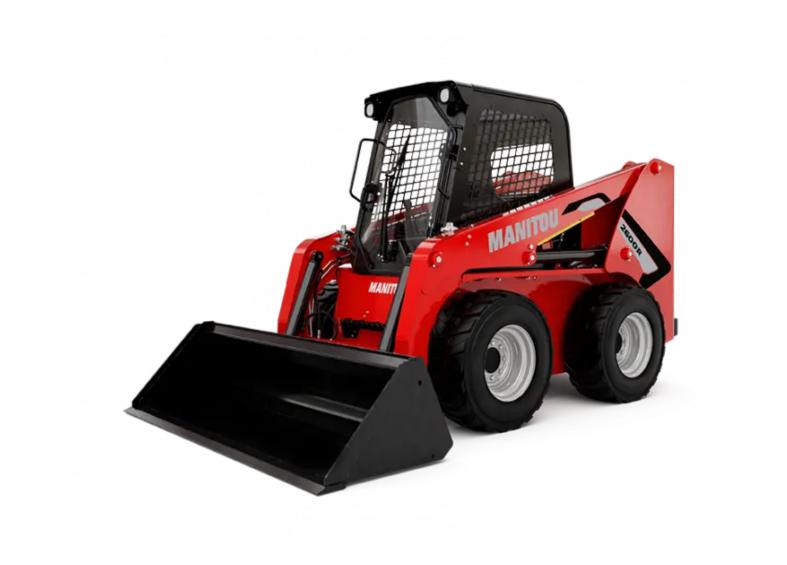

Technical sheet :







## HANDLING YOUR WORLD

2600 R - Created on 25 September 2020 at 08:07:43 UTC

| Capacities   Capacities     Rated Operating Capacity   Image: Capacity with Optional Counterweight     Unladen weight   Image: Capacity with Optional Counterweight     Veight and dimensions   Image: Capacity | Metric<br>1179 kg<br>1261 kg<br>3719 kg<br>4089 mm<br>3124 mm | Imperial<br>2599 lbs<br>2780 lbs<br>8199 lbs |
|---------------------------------------------------------------------------------------------------------------------------------------------------------------------------------------------------------------------------------------------------------------------------------------------------------------------------------------------------------------------------------------------------------