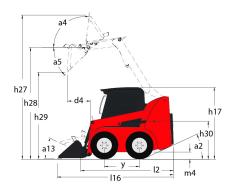

| <0.96 m/s <sup>2</sup>                                        | <0.96 m/s <sup>2</sup>                       |

## Dimensional drawing







## Equipment

| Hydrostatic Drive - Servo                        | Standard |
|--------------------------------------------------|----------|
| Integral Access Plate (removable)                | Standard |
| Selectable Self-Leveling Hydraulic Lift Action 4 | Optional |
| Lifting function                                 | Optional |
| All-Tach® Attachment Mounting System             | Standard |
| Auxiliary Hydraulics                             | Standard |
| High-Flow Auxiliary Hydraulics                   | Optional |
| Power-A-Tach® Attachment Mounting System         | Optional |
| Lighting                                         |          |
| Work Lights - Front and Rear                     | Standard |
| Motorization/Power                               |          |
| Engine Aut