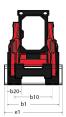

| <0.96 m/s <sup>2</sup>                                        | <0.96 m/s <sup>2</sup>                       |

## Dimensional drawing







## Equipment

| Hydrostatic Drive - Servo                        | Standard |
|--------------------------------------------------|----------|
| Integral Access Plate (removable)                | Standard |
| Selectable Self-Leveling Hydraulic Lift Action 4 | Optional |
| Lifting function                                 | Optional |
| All-Tach® Attachment Mounting System             | Standard |
| Auxiliary Hydraulics                             | Standard |
| High-Flow Auxiliary Hydraulics                   | Optional |
| Power-A-Tach® Attachment Mounting System         | Optional |
| Lighting                                         |          |
| Work Lights - Front and Rear                     | Standard |
| Motorization/Power                               |          |
| Engine Auto-Sh