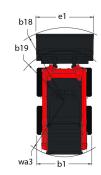

| <0.96 m/s <sup>2</sup>                                        | <0.96 m/s <sup>2</sup>                       |

## Dimensional drawing







## Equipment

| Hydrostatic Drive - Servo                        | Standard |
|--------------------------------------------------|----------|
| Integral Access Plate (removable)                | Standard |
| Selectable Self-Leveling Hydraulic Lift Action 4 | Optional |
| Lifting function                                 | Optional |
| All-Tach® Attachment Mounting System             | Standard |
| Auxiliary Hydraulics                             | Standard |
| High-Flow Auxiliary Hydraulics                   | Optional |
| Power-A-Tach® Attachment Mounting System         | Optional |
| Lighting                                         |          |
| Work Lights - Front and Rear                     | Standard |
| Motorization/Power                               |          |
| Engine Auto-