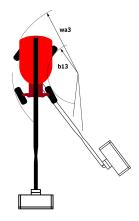

# TJ 80+

|                                          | i) c  | 0+ - Created on January 12, 2021 at 9:53:10 AM 01C                    |
|------------------------------------------|-------|-----------------------------------------------------------------------|
| Capacities                               |       | Imperial                                                              |
| Working height                           | h21   | 84 ft 5 in                                                            |
| Platform height                          | h7    | 78 ft 5 in                                                            |
| Max. outreach                            | r1    | 64 ft 8 in                                                            |
| Pendular arm rotation (bottom)           |       | +-63 °                                                                |
| Platform capacity                        | 0     | 899 lbs                                                               |
| Turret rotation                          | ·     | 360 °                                                                 |
| Platform rotation (right / left)         |       | 90 ° / 90 °                                                           |
| Number of people (inside / outside)      |       | 3/3                                                                   |
| Weight and dimensions                    |       | ·                                                                     |
| Platform weight*                         |       | 35946 lbs                                                             |
| Platform dimensions (length x width)     | lp/ep | 7 ft 7 in x 2 ft 11 in                                                |
| Overall width                            | b1    | 8 ft 2 in                                                             |
| Overall length                           | l1    | 35 ft 7 in                                                            |
| Overall height                           | h17   | 8 ft 11 in                                                            |
| Overall length (stowed)                  | 19    | 25 ft 10 in                                                           |
| Overall height (stowed)                  | h18   | 9 ft 2 in                                                             |
| Floor height (access)                    | h20   | 1 ft 4 in                                                             |
| Jib length                               | I13   | 7 ft 10 in                                                            |
| Counterweight offset (turret at 90°)     | a7    | 4 ft 8 in                                                             |
| Internal turning radius (over tyres)     | b13   | 6 ft 6 in                                                             |
| External turning radius                  | Wa3   | 14 ft 3 in                                                            |
| Ground clearance at centre of wheelbase  | m2    | 1 ft 4 in                                                             |
| Wheelbase                                | у     | 0.11 in                                                               |
| Performances                             |       |                                                                       |
| Drive speed - stowed                     |       | 2.9 mph                                                               |
| Drive speed - raised                     |       | 0.5 mph                                                               |
| Gradeability                             |       | 40 %                                                                  |
| Permissible leveling                     |       | 4°                                                                    |
| Wheels                                   |       |                                                                       |
| Tyres type                               |       | Solid Tyres Cured-On                                                  |
| Dimensions of front wheels / rear wheels |       | 1,02 × 0,36 - 1,02 × 0,36                                             |
| Drive wheels (front / rear)              |       | 2/2                                                                   |
| Steering wheels (front / rear)           |       | 2/2                                                                   |
| Braking wheels (front / rear)            |       | 2/2                                                                   |
| Engine/Battery                           |       | ,                                                                     |
| Engine brand / model                     |       | Kubota - D1803-CR-TIE4B                                               |
| Engine norm                              |       | Stage V                                                               |
| I.C. Engine power rating / Power (kW)    |       | 49.6 Hp / 37 kW                                                       |
| Miscellaneous                            |       | , , , , , , , , , , , , , , , , , , ,                                 |
| Ground Pressure                          |       | 308.93 PSI                                                            |
| Hydraulic Pressure                       |       | 28 PSI                                                                |
| Hydraulic tank capacity                  |       | 24.83 US gal                                                          |
| Fuel tank                                |       | 19.02 US gal                                                          |
| Vibration on hands/arms                  |       | < 1.64 ft/s                                                           |
| Standards compliance                     |       |                                                                       |
| This machine is in compliance with:      |       | ANSI A92.20-2018 CSA B354.6 ICES-002-Issue 6<br>Standard Canadian EMC |