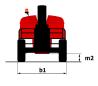

# TJ 80+

|                                          | i) c  | 0+ - Created on January 12, 2021 at 9:53:10 AM 01C                    |
|------------------------------------------|-------|-----------------------------------------------------------------------|
| Capacities                               |       | Imperial                                                              |
| Working height                           | h21   | 84 ft 5 in                                                            |
| Platform height                          | h7    | 78 ft 5 in                                                            |
| Max. outreach                            | r1    | 64 ft 8 in                                                            |
| Pendular arm rotation (bottom)           |       | +-63 °                                                                |
| Platform capacity                        | 0     | 899 lbs                                                               |
| Turret rotation                          | ·     | 360 °                                                                 |
| Platform rotation (right / left)         |       | 90 ° / 90 °                                                           |
| Number of people (inside / outside)      |       | 3/3                                                                   |
| Weight and dimensions                    |       | ·                                                                     |
| Platform weight*                         |       | 35946 lbs                                                             |
| Platform dimensions (length x width)     | lp/ep | 7 ft 7 in x 2 ft 11 in                                                |
| Overall width                            | b1    | 8 ft 2 in                                                             |
| Overall length                           | l1    | 35 ft 7 in                                                            |
| Overall height                           | h17   | 8 ft 11 in                                                            |
| Overall length (stowed)                  | 19    | 25 ft 10 in                                                           |
| Overall height (stowed)                  | h18   | 9 ft 2 in                                                             |
| Floor height (access)                    | h20   | 1 ft 4 in                                                             |
| Jib length                               | I13   | 7 ft 10 in                                                            |
| Counterweight offset (turret at 90°)     | a7    | 4 ft 8 in                                                             |
| Internal turning radius (over tyres)     | b13   | 6 ft 6 in                                                             |
| External turning radius                  | Wa3   | 14 ft 3 in                                                            |
| Ground clearance at centre of wheelbase  | m2    | 1 ft 4 in                                                             |
| Wheelbase                                | у     | 0.11 in                                                               |
| Performances                             |       |                                                                       |
| Drive speed - stowed                     |       | 2.9 mph                                                               |
| Drive speed - raised                     |       | 0.5 mph                                                               |
| Gradeability                             |       | 40 %                                                                  |
| Permissible leveling                     |       | 4°                                                                    |
| Wheels                                   |       |                                                                       |
| Tyres type                               |       | Solid Tyres Cured-On                                                  |
| Dimensions of front wheels / rear wheels |       | 1,02 × 0,36 - 1,02 × 0,36                                             |
| Drive wheels (front / rear)              |       | 2/2                                                                   |
| Steering wheels (front / rear)           |       | 2/2                                                                   |
| Braking wheels (front / rear)            |       | 2/2                                                                   |
| Engine/Battery                           |       | ,                                                                     |
| Engine brand / model                     |       | Kubota - D1803-CR-TIE4B                                               |
| Engine norm                              |       | Stage V                                                               |
| I.C. Engine power rating / Power (kW)    |       | 49.6 Hp / 37 kW                                                       |
| Miscellaneous                            |       | , , , , , , , , , , , , , , , , , , ,                                 |
| Ground Pressure                          |       | 308.93 PSI                                                            |
| Hydraulic Pressure                       |       | 28 PSI                                                                |
| Hydraulic tank capacity                  |       | 24.83 US gal                                                          |
| Fuel tank                                |       | 19.02 US gal                                                          |
| Vibration on hands/arms                  |       | < 1.64 ft/s                                                           |
| Standards compliance                     |       |                                                                       |
| This machine is in compliance with:      |       | ANSI A92.20-2018 CSA B354.6 ICES-002-Issue 6<br>Standard Canadian EMC |

### **Dimensional drawing**