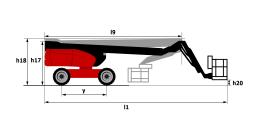

### **Dimensional drawing**

# TJ 80+

|                                          | i) c  | 0+ - Created on January 12, 2021 at 9:53:10 AM 01C                    |
|------------------------------------------|-------|-----------------------------------------------------------------------|
| Capacities                               |       | Imperial                                                              |
| Working height                           | h21   | 84 ft 5 in                                                            |
| Platform height                          | h7    | 78 ft 5 in                                                            |
| Max. outreach                            | r1    | 64 ft 8 in                                                            |
| Pendular arm rotation (bottom)           |       | +-63 °                                                                |
| Platform capacity                        | 0     | 899 lbs                                                               |
| Turret rotation                          | ·     | 360 °                                                                 |
| Platform rotation (right / left)         |       | 90 ° / 90 °                                                           |
| Number of people (inside / outside)      |       | 3/3                                                                   |
| Weight and dimensions                    |       | ·                                                                     |
| Platform weight*                         |       | 35946 lbs                                                             |
| Platform dimensions (length x width)     | lp/ep | 7 ft 7 in x 2 ft 11 in                                                |
| Overall width                            | b1    | 8 ft 2 in                                                             |
| Overall length                           | l1    | 35 ft 7 in                                                            |
| Overall height                           | h17   | 8 ft 11 in                                                            |
| Overall length (stowed)                  | 19    | 25 ft 10 in                                                           |
| Overall height (stowed)                  | h18   | 9 ft 2 in                                                             |
| Floor height (access)                    | h20   | 1 ft 4 in                                                             |
| Jib length                               | I13   | 7 ft 10 in                                                            |
| Counterweight offset (turret at 90°)     | a7    | 4 ft 8 in                                                             |
| Internal turning radius (over tyres)     | b13   | 6 ft 6 in                                                             |
| External turning radius                  | Wa3   | 14 ft 3 in                                                            |
| Ground clearance at centre of wheelbase  | m2    | 1 ft 4 in                                                             |
| Wheelbase                                | у     | 0.11 in                                                               |
| Performances                             |       |                                                                       |
| Drive speed - stowed                     |       | 2.9 mph                                                               |
| Drive speed - raised                     |       | 0.5 mph                                                               |
| Gradeability                             |       | 40 %                                                                  |
| Permissible leveling                     |       | 4°                                                                    |
| Wheels                                   |       |                                                                       |
| Tyres type                               |       | Solid Tyres Cured-On                                                  |
| Dimensions of front wheels / rear wheels |       | 1,02 × 0,36 - 1,02 × 0,36                                             |
| Drive wheels (front / rear)              |       | 2/2                                                                   |
| Steering wheels (front / rear)           |       | 2/2                                                                   |
| Braking wheels (front / rear)            |       | 2/2                                                                   |
| Engine/Battery                           |       | ,                                                                     |
| Engine brand / model                     |       | Kubota - D1803-CR-TIE4B                                               |
| Engine norm                              |       | Stage V                                                               |
| I.C. Engine power rating / Power (kW)    |       | 49.6 Hp / 37 kW                                                       |
| Miscellaneous                            |       | , , , , , , , , , , , , , , , , , , ,                                 |
| Ground Pressure                          |       | 308.93 PSI                                                            |
| Hydraulic Pressure                       |       | 28 PSI                                                                |
| Hydraulic tank capacity                  |       | 24.83 US gal                                                          |
| Fuel tank                                |       | 19.02 US gal                                                          |
| Vibration on hands/arms                  |       | < 1.64 ft/s                                                           |
| Standards compliance                     |       |                                                                       |
| This machine is in compliance with:      |       | ANSI A92.20-2018 CSA B354.6 ICES-002-Issue 6<br>Standard Canadian EMC |