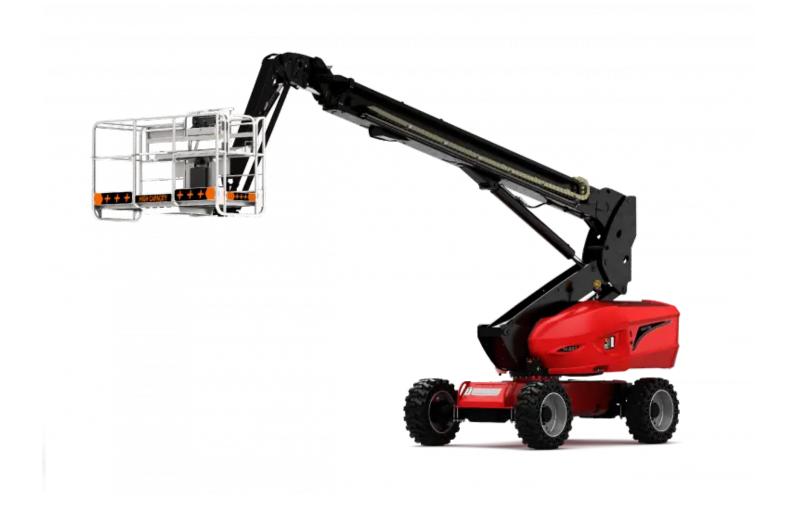

# TJ 80+

|                                          | i) c  | 0+ - Created on January 12, 2021 at 9:53:10 AM 01C                    |
|------------------------------------------|-------|-----------------------------------------------------------------------|
| Capacities                               |       | Imperial                                                              |
| Working height                           | h21   | 84 ft 5 in                                                            |
| Platform height                          | h7    | 78 ft 5 in                                                            |
| Max. outreach                            | r1    | 64 ft 8 in                                                            |
| Pendular arm rotation (bottom)           |       | +-63 °                                                                |
| Platform capacity                        | 0     | 899 lbs                                                               |
| Turret rotation                          | ·     | 360 °                                                                 |
| Platform rotation (right / left)         |       | 90 ° / 90 °                                                           |
| Number of people (inside / outside)      |       | 3/3                                                                   |
| Weight and dimensions                    |       | ·                                                                     |
| Platform weight*                         |       | 35946 lbs                                                             |
| Platform dimensions (length x width)     | lp/ep | 7 ft 7 in x 2 ft 11 in                                                |
| Overall width                            | b1    | 8 ft 2 in                                                             |
| Overall length                           | l1    | 35 ft 7 in                                                            |
| Overall height                           | h17   | 8 ft 11 in                                                            |
| Overall length (stowed)                  | 19    | 25 ft 10 in                                                           |
| Overall height (stowed)                  | h18   | 9 ft 2 in                                                             |
| Floor height (access)                    | h20   | 1 ft 4 in                                                             |
| Jib length                               | I13   | 7 ft 10 in                                                            |
| Counterweight offset (turret at 90°)     | a7    | 4 ft 8 in                                                             |
| Internal turning radius (over tyres)     | b13   | 6 ft 6 in                                                             |
| External turning radius                  | Wa3   | 14 ft 3 in                                                            |
| Ground clearance at centre of wheelbase  | m2    | 1 ft 4 in                                                             |
| Wheelbase                                | у     | 0.11 in                                                               |
| Performances                             |       |                                                                       |
| Drive speed - stowed                     |       | 2.9 mph                                                               |
| Drive speed - raised                     |       | 0.5 mph                                                               |
| Gradeability                             |       | 40 %                                                                  |
| Permissible leveling                     |       | 4°                                                                    |
| Wheels                                   |       |                                                                       |
| Tyres type                               |       | Solid Tyres Cured-On                                                  |
| Dimensions of front wheels / rear wheels |       | 1,02 × 0,36 - 1,02 × 0,36                                             |
| Drive wheels (front / rear)              |       | 2/2                                                                   |
| Steering wheels (front / rear)           |       | 2/2                                                                   |
| Braking wheels (front / rear)            |       | 2/2                                                                   |
| Engine/Battery                           |       | ,                                                                     |
| Engine brand / model                     |       | Kubota - D1803-CR-TIE4B                                               |
| Engine norm                              |       | Stage V                                                               |
| I.C. Engine power rating / Power (kW)    |       | 49.6 Hp / 37 kW                                                       |
| Miscellaneous                            |       | , , , , , , , , , , , , , , , , , , ,                                 |
| Ground Pressure                          |       | 308.93 PSI                                                            |
| Hydraulic Pressure                       |       | 28 PSI                                                                |
| Hydraulic tank capacity                  |       | 24.83 US gal                                                          |
| Fuel tank                                |       | 19.02 US gal                                                          |
| Vibration on hands/arms                  |       | < 1.64 ft/s                                                           |
| Standards compliance                     |       |                                                                       |
| This machine is in compliance with:      |       | ANSI A92.20-2018 CSA B354.6 ICES-002-Issue 6<br>Standard Canadian EMC |