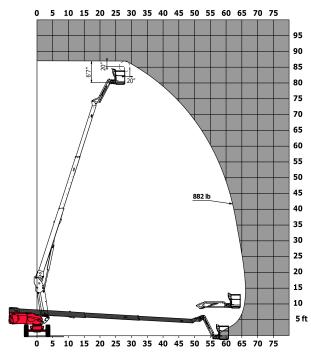

## Load chart

# TJ 80+

|                                          | i) c  | 0+ - Created on January 12, 2021 at 9:53:10 AM 01C                    |
|------------------------------------------|-------|-----------------------------------------------------------------------|
| Capacities                               |       | Imperial                                                              |
| Working height                           | h21   | 84 ft 5 in                                                            |
| Platform height                          | h7    | 78 ft 5 in                                                            |
| Max. outreach                            | r1    | 64 ft 8 in                                                            |
| Pendular arm rotation (bottom)           |       | +-63 °                                                                |
| Platform capacity                        | 0     | 899 lbs                                                               |
| Turret rotation                          | ·     | 360 °                                                                 |
| Platform rotation (right / left)         |       | 90 ° / 90 °                                                           |
| Number of people (inside / outside)      |       | 3/3                                                                   |
| Weight and dimensions                    |       | ·                                                                     |
| Platform weight*                         |       | 35946 lbs                                                             |
| Platform dimensions (length x width)     | lp/ep | 7 ft 7 in x 2 ft 11 in                                                |
| Overall width                            | b1    | 8 ft 2 in                                                             |
| Overall length                           | l1    | 35 ft 7 in                                                            |
| Overall height                           | h17   | 8 ft 11 in                                                            |
| Overall length (stowed)                  | 19    | 25 ft 10 in                                                           |
| Overall height (stowed)                  | h18   | 9 ft 2 in                                                             |
| Floor height (access)                    | h20   | 1 ft 4 in                                                             |
| Jib length                               | I13   | 7 ft 10 in                                                            |
| Counterweight offset (turret at 90°)     | a7    | 4 ft 8 in                                                             |
| Internal turning radius (over tyres)     | b13   | 6 ft 6 in                                                             |
| External turning radius                  | Wa3   | 14 ft 3 in                                                            |
| Ground clearance at centre of wheelbase  | m2    | 1 ft 4 in                                                             |
| Wheelbase                                | у     | 0.11 in                                                               |
| Performances                             |       |                                                                       |
| Drive speed - stowed                     |       | 2.9 mph                                                               |
| Drive speed - raised                     |       | 0.5 mph                                                               |
| Gradeability                             |       | 40 %                                                                  |
| Permissible leveling                     |       | 4°                                                                    |
| Wheels                                   |       |                                                                       |
| Tyres type                               |       | Solid Tyres Cured-On                                                  |
| Dimensions of front wheels / rear wheels |       | 1,02 × 0,36 - 1,02 × 0,36                                             |
| Drive wheels (front / rear)              |       | 2/2                                                                   |
| Steering wheels (front / rear)           |       | 2/2                                                                   |
| Braking wheels (front / rear)            |       | 2/2                                                                   |
| Engine/Battery                           |       | ,                                                                     |
| Engine brand / model                     |       | Kubota - D1803-CR-TIE4B                                               |
| Engine norm                              |       | Stage V                                                               |
| I.C. Engine power rating / Power (kW)    |       | 49.6 Hp / 37 kW                                                       |
| Miscellaneous                            |       | , , , , , , , , , , , , , , , , , , ,                                 |
| Ground Pressure                          |       | 308.93 PSI                                                            |
| Hydraulic Pressure                       |       | 28 PSI                                                                |
| Hydraulic tank capacity                  |       | 24.83 US gal                                                          |
| Fuel tank                                |       | 19.02 US gal                                                          |
| Vibration on hands/arms                  |       | < 1.64 ft/s                                                           |
| Standards compliance                     |       |                                                                       |
| This machine is in compliance with:      |       | ANSI A92.20-2018 CSA B354.6 ICES-002-Issue 6<br>Standard Canadian EMC |