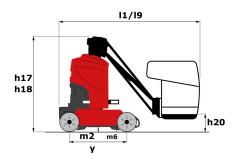

## **Dimensional drawing**

# **VJR 26**

|                                                       |         | VJR 26 - Created on April 28, 2021 at 6:45:43 PM UT                   |
|-------------------------------------------------------|---------|-----------------------------------------------------------------------|
| Capacities                                            |         | Imperial                                                              |
| Working height                                        | h21     | 32 ft 4 in                                                            |
| Platform height                                       | h7      | 25 ft 9 in                                                            |
| Max. outreach                                         | r1      | 10 ft 4 in                                                            |
| Overhang                                              | h31     | 21 ft 11 in                                                           |
| Pendular arm rotation (bottom)                        |         | +-70 °                                                                |
| Platform capacity                                     | Q       | 440 lbs                                                               |
| Turret rotation                                       |         | 350 °                                                                 |
| Number of people (inside / outside)                   |         | 2 / 1                                                                 |
| Weight and dimensions                                 |         |                                                                       |
| Platform weight*                                      |         | 5842 lbs                                                              |
| Platform dimensions (length x width)                  | lp / ep | 3 ft 8 in x 3 ft 1 in                                                 |
| Overall width                                         | b1      | 3 ft 3 in                                                             |
| Overall length                                        | I1      | 9 ft 2 in                                                             |
| Overall height                                        | h17     | 6 ft 6 in                                                             |
| Floor height (access)                                 | h20     | 1 ft 8 in                                                             |
| Jib length                                            | l13     | 4 ft 11 in                                                            |
| Internal turning radius (over tyres)                  | b13     | 1 ft 11 in                                                            |
| External turning radius                               | Wa3     | 6 ft 10 in                                                            |
| Plugs / stability bars ground clearance               | m6      | 1 in                                                                  |
| Ground clearance at centre of wheelbase               | m2      | 4 in                                                                  |
| Wheelbase                                             | у       | 3 ft 11 in                                                            |
| Performances                                          |         |                                                                       |
| Drive speed - stowed                                  |         | 3.1 mph                                                               |
| Drive speed - raised                                  |         | 0.4 mph                                                               |
| Gradeability                                          |         | 25 %                                                                  |
| Permissible leveling                                  |         | 2 °                                                                   |
| Wheels                                                |         |                                                                       |
| Tyres type                                            |         | Solid non-marking tires                                               |
| Dimensions of front wheels / rear wheels              |         | 0.41 x 0.13m - 0.41 x 0.13m                                           |
| Drive wheels (front / rear)                           |         | 0 / 2                                                                 |
| Steering wheels (front / rear)                        |         | 2 / 0                                                                 |
| Braking wheels (front / rear)                         |         | 0 / 2                                                                 |
| Engine/Battery                                        |         |                                                                       |
| Electric Pump                                         |         | 3 kW                                                                  |
| Number of hydraulic pump / Capacity of hydraulic pump |         | 2 x 0.25 in <sup>3</sup>                                              |
| Battery / Batteries capacity                          |         | 24 V / 250 Ah                                                         |
| Integrated charger (V / Ah)                           |         | 24 V / 30 mAh                                                         |
| Miscellaneous                                         |         |                                                                       |
| Number of cycles with STD Battery (HIRD)              |         | 29                                                                    |
| Ground Pressure                                       |         | 171.14 PSI                                                            |
| Hydraulic Pressure                                    |         | 9 PSI                                                                 |
| Hydraulic tank capacity                               |         | 5.81 US gal                                                           |
| Standards compliance                                  |         |                                                                       |
| This machine is in compliance with:                   |         | ANSI A92.20-2018 CSA B354.6 ICES-002-Issue 6<br>Standard Canadian EMC |