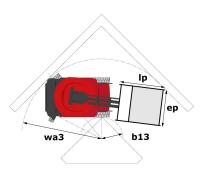

## **Dimensional drawing**

# **VJR 26**

|                                                       |         | VJR 26 - Created on April 28, 2021 at 6:45:43 PM UT                   |
|-------------------------------------------------------|---------|-----------------------------------------------------------------------|
| Capacities                                            |         | Imperial                                                              |
| Working height                                        | h21     | 32 ft 4 in                                                            |
| Platform height                                       | h7      | 25 ft 9 in                                                            |
| Max. outreach                                         | r1      | 10 ft 4 in                                                            |
| Overhang                                              | h31     | 21 ft 11 in                                                           |
| Pendular arm rotation (bottom)                        |         | +-70 °                                                                |
| Platform capacity                                     | Q       | 440 lbs                                                               |
| Turret rotation                                       |         | 350 °                                                                 |
| Number of people (inside / outside)                   |         | 2 / 1                                                                 |
| Weight and dimensions                                 |         |                                                                       |
| Platform weight*                                      |         | 5842 lbs                                                              |
| Platform dimensions (length x width)                  | lp / ep | 3 ft 8 in x 3 ft 1 in                                                 |
| Overall width                                         | b1      | 3 ft 3 in                                                             |
| Overall length                                        | I1      | 9 ft 2 in                                                             |
| Overall height                                        | h17     | 6 ft 6 in                                                             |
| Floor height (access)                                 | h20     | 1 ft 8 in                                                             |
| Jib length                                            | l13     | 4 ft 11 in                                                            |
| Internal turning radius (over tyres)                  | b13     | 1 ft 11 in                                                            |
| External turning radius                               | Wa3     | 6 ft 10 in                                                            |
| Plugs / stability bars ground clearance               | m6      | 1 in                                                                  |
| Ground clearance at centre of wheelbase               | m2      | 4 in                                                                  |
| Wheelbase                                             | у       | 3 ft 11 in                                                            |
| Performances                                          |         |                                                                       |
| Drive speed - stowed                                  |         | 3.1 mph                                                               |
| Drive speed - raised                                  |         | 0.4 mph                                                               |
| Gradeability                                          |         | 25 %                                                                  |
| Permissible leveling                                  |         | 2 °                                                                   |
| Wheels                                                |         |                                                                       |
| Tyres type                                            |         | Solid non-marking tires                                               |
| Dimensions of front wheels / rear wheels              |         | 0.41 x 0.13m - 0.41 x 0.13m                                           |
| Drive wheels (front / rear)                           |         | 0 / 2                                                                 |
| Steering wheels (front / rear)                        |         | 2 / 0                                                                 |
| Braking wheels (front / rear)                         |         | 0 / 2                                                                 |
| Engine/Battery                                        |         |                                                                       |
| Electric Pump                                         |         | 3 kW                                                                  |
| Number of hydraulic pump / Capacity of hydraulic pump |         | 2 x 0.25 in <sup>3</sup>                                              |
| Battery / Batteries capacity                          |         | 24 V / 250 Ah                                                         |
| Integrated charger (V / Ah)                           |         | 24 V / 30 mAh                                                         |
| Miscellaneous                                         |         |                                                                       |
| Number of cycles with STD Battery (HIRD)              |         | 29                                                                    |
| Ground Pressure                                       |         | 171.14 PSI                                                            |
| Hydraulic Pressure                                    |         | 9 PSI                                                                 |
| Hydraulic tank capacity                               |         | 5.81 US gal                                                           |
| Standards compliance                                  |         |                                                                       |
| This machine is in compliance with:                   |         | ANSI A92.20-2018 CSA B354.6 ICES-002-Issue 6<br>Standard Canadian EMC |