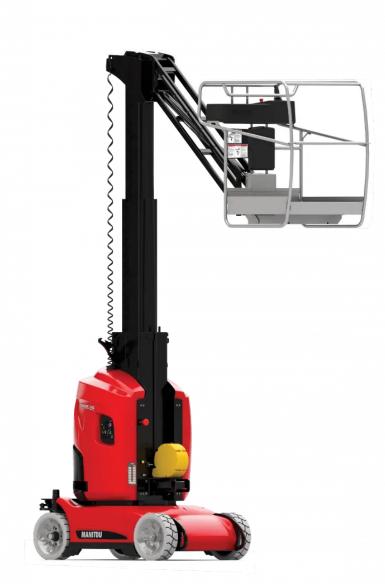

# **VJR 26**

|                                                       |         | VJR 26 - Created on April 28, 2021 at 6:45:43 PM UT                   |
|-------------------------------------------------------|---------|-----------------------------------------------------------------------|
| Capacities                                            |         | Imperial                                                              |
| Working height                                        | h21     | 32 ft 4 in                                                            |
| Platform height                                       | h7      | 25 ft 9 in                                                            |
| Max. outreach                                         | r1      | 10 ft 4 in                                                            |
| Overhang                                              | h31     | 21 ft 11 in                                                           |
| Pendular arm rotation (bottom)                        |         | +-70 °                                                                |
| Platform capacity                                     | Q       | 440 lbs                                                               |
| Turret rotation                                       |         | 350 °                                                                 |
| Number of people (inside / outside)                   |         | 2 / 1                                                                 |
| Weight and dimensions                                 |         |                                                                       |
| Platform weight*                                      |         | 5842 lbs                                                              |
| Platform dimensions (length x width)                  | lp / ep | 3 ft 8 in x 3 ft 1 in                                                 |
| Overall width                                         | b1      | 3 ft 3 in                                                             |
| Overall length                                        | I1      | 9 ft 2 in                                                             |
| Overall height                                        | h17     | 6 ft 6 in                                                             |
| Floor height (access)                                 | h20     | 1 ft 8 in                                                             |
| Jib length                                            | l13     | 4 ft 11 in                                                            |
| Internal turning radius (over tyres)                  | b13     | 1 ft 11 in                                                            |
| External turning radius                               | Wa3     | 6 ft 10 in                                                            |
| Plugs / stability bars ground clearance               | m6      | 1 in                                                                  |
| Ground clearance at centre of wheelbase               | m2      | 4 in                                                                  |
| Wheelbase                                             | у       | 3 ft 11 in                                                            |
| Performances                                          |         |                                                                       |
| Drive speed - stowed                                  |         | 3.1 mph                                                               |
| Drive speed - raised                                  |         | 0.4 mph                                                               |
| Gradeability                                          |         | 25 %                                                                  |
| Permissible leveling                                  |         | 2 °                                                                   |
| Wheels                                                |         |                                                                       |
| Tyres type                                            |         | Solid non-marking tires                                               |
| Dimensions of front wheels / rear wheels              |         | 0.41 x 0.13m - 0.41 x 0.13m                                           |
| Drive wheels (front / rear)                           |         | 0 / 2                                                                 |
| Steering wheels (front / rear)                        |         | 2 / 0                                                                 |
| Braking wheels (front / rear)                         |         | 0 / 2                                                                 |
| Engine/Battery                                        |         |                                                                       |
| Electric Pump                                         |         | 3 kW                                                                  |
| Number of hydraulic pump / Capacity of hydraulic pump |         | 2 x 0.25 in <sup>3</sup>                                              |
| Battery / Batteries capacity                          |         | 24 V / 250 Ah                                                         |
| Integrated charger (V / Ah)                           |         | 24 V / 30 mAh                                                         |
| Miscellaneous                                         |         |                                                                       |
| Number of cycles with STD Battery (HIRD)              |         | 29                                                                    |
| Ground Pressure                                       |         | 171.14 PSI                                                            |
| Hydraulic Pressure                                    |         | 9 PSI                                                                 |
| Hydraulic tank capacity                               |         | 5.81 US gal                                                           |
| Standards compliance                                  |         |                                                                       |
| This machine is in compliance with:                   |         | ANSI A92.20-2018 CSA B354.6 ICES-002-Issue 6<br>Standard Canadian EMC |