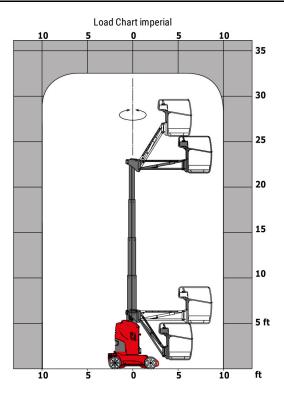

## Load chart

# **VJR 26**

|                                                       |         | VJR 26 - Created on April 28, 2021 at 6:45:43 PM UT                   |
|-------------------------------------------------------|---------|-----------------------------------------------------------------------|
| Capacities                                            |         | Imperial                                                              |
| Working height                                        | h21     | 32 ft 4 in                                                            |
| Platform height                                       | h7      | 25 ft 9 in                                                            |
| Max. outreach                                         | r1      | 10 ft 4 in                                                            |
| Overhang                                              | h31     | 21 ft 11 in                                                           |
| Pendular arm rotation (bottom)                        |         | +-70 °                                                                |
| Platform capacity                                     | Q       | 440 lbs                                                               |
| Turret rotation                                       |         | 350 °                                                                 |
| Number of people (inside / outside)                   |         | 2 / 1                                                                 |
| Weight and dimensions                                 |         |                                                                       |
| Platform weight*                                      |         | 5842 lbs                                                              |
| Platform dimensions (length x width)                  | lp / ep | 3 ft 8 in x 3 ft 1 in                                                 |
| Overall width                                         | b1      | 3 ft 3 in                                                             |
| Overall length                                        | I1      | 9 ft 2 in                                                             |
| Overall height                                        | h17     | 6 ft 6 in                                                             |
| Floor height (access)                                 | h20     | 1 ft 8 in                                                             |
| Jib length                                            | l13     | 4 ft 11 in                                                            |
| Internal turning radius (over tyres)                  | b13     | 1 ft 11 in                                                            |
| External turning radius                               | Wa3     | 6 ft 10 in                                                            |
| Plugs / stability bars ground clearance               | m6      | 1 in                                                                  |
| Ground clearance at centre of wheelbase               | m2      | 4 in                                                                  |
| Wheelbase                                             | у       | 3 ft 11 in                                                            |
| Performances                                          |         |                                                                       |
| Drive speed - stowed                                  |         | 3.1 mph                                                               |
| Drive speed - raised                                  |         | 0.4 mph                                                               |
| Gradeability                                          |         | 25 %                                                                  |
| Permissible leveling                                  |         | 2 °                                                                   |
| Wheels                                                |         |                                                                       |
| Tyres type                                            |         | Solid non-marking tires                                               |
| Dimensions of front wheels / rear wheels              |         | 0.41 x 0.13m - 0.41 x 0.13m                                           |
| Drive wheels (front / rear)                           |         | 0 / 2                                                                 |
| Steering wheels (front / rear)                        |         | 2 / 0                                                                 |
| Braking wheels (front / rear)                         |         | 0 / 2                                                                 |
| Engine/Battery                                        |         |                                                                       |
| Electric Pump                                         |         | 3 kW                                                                  |
| Number of hydraulic pump / Capacity of hydraulic pump |         | 2 x 0.25 in <sup>3</sup>                                              |
| Battery / Batteries capacity                          |         | 24 V / 250 Ah                                                         |
| Integrated charger (V / Ah)                           |         | 24 V / 30 mAh                                                         |
| Miscellaneous                                         |         |                                                                       |
| Number of cycles with STD Battery (HIRD)              |         | 29                                                                    |
| Ground Pressure                                       |         | 171.14 PSI                                                            |
| Hydraulic Pressure                                    |         | 9 PSI                                                                 |
| Hydraulic tank capacity                               |         | 5.81 US gal                                                           |
| Standards compliance                                  |         |                                                                       |
| This machine is in compliance with:                   |         | ANSI A92.20-2018 CSA B354.6 ICES-002-Issue 6<br>Standard Canadian EMC |