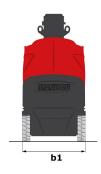

|
| Ground Pressure                                       |         | 171.14 PSI                                                            |
| Hydraulic Pressure                                    |         | 9 PSI                                                                 |
| Hydraulic tank capacity                               |         | 5.81 US gal                                                           |
| Standards compliance                                  |         |                                                                       |
| This machine is in compliance with:                   |         | ANSI A92.20-2018 CSA B354.6 ICES-002-Issue 6<br>Standard Canadian EMC |

## Load chart



## **Dimensional drawing**







### **Equipment**

#### Standard

110 V plug with differential circuit breaker

Audible alarm and illuminated indicator lamp (leveling, overload, lowering)

Battery charge indicator lamp

CAN bus technology

Emergency stop button in platform and on frame

Fixed pothole protection

Fork pockets

Horn in the platform

Hour meter

Integrated diagnostic assistance

Manual emergency lowering

Multi-voltage integrated charger

Negative-type braking on rear wheels

Non-marking rubber tyres

Pendular arm

Platform with open-work floor

Proportional controls

Slinging and securing rings

Tool box in platform

Traction battery

### Optional

Access control keypad for easy link

Air predisposition

Beep on every movement

Biodegradable oil

Coded anti-start

Extreme cold oil

Water predisposition